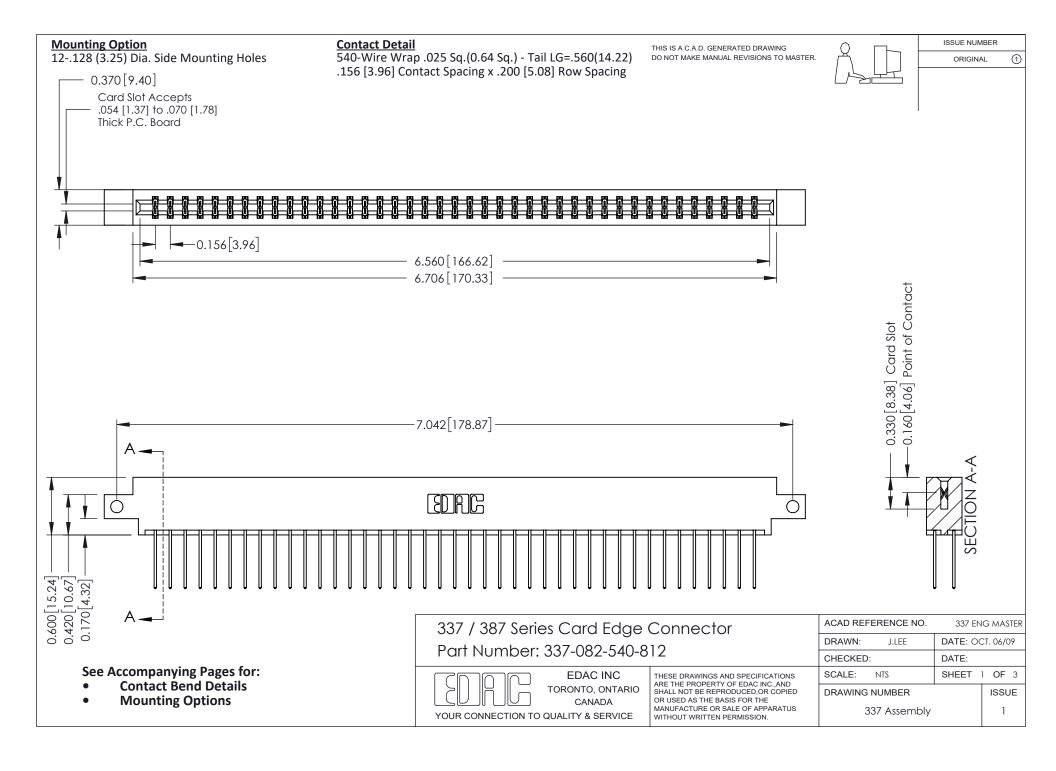

ISSUE NUMBER

ORIGINAL

1



| 337 / 387 Series Card Edge Connector<br>Contact Bend Detail           |                                                                                                                                                                                                  | ACAD REFERENCE NO. 337 E |                  | G MASTER      |
|-----------------------------------------------------------------------|--------------------------------------------------------------------------------------------------------------------------------------------------------------------------------------------------|--------------------------|------------------|---------------|
|                                                                       |