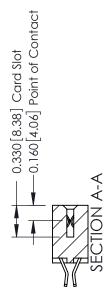

## **Contact Detail**

555-Extender Board Bend (Code 500 Contacts) .156 [3.96] Contact Spacing x .200 [5.08] Row Spacing

THIS IS A C.A.D. GENERATED DRAWING DO NOT MAKE MANUAL REVISIONS TO MASTER.

ISSUE NUMBER