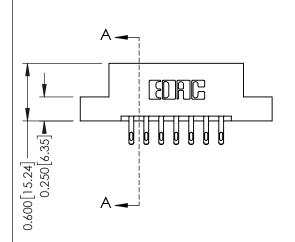

## **Contact Detail**

555-Extender Board Bend (Code 500 Contacts) .156 [3.96] Contact Spacing x .200 [5.08] Row Spacing

THIS IS A C.A.D. GENERATED DRAWING DO NOT MAKE MANUAL REVISIONS TO MASTER.

ISSUE NUMBER