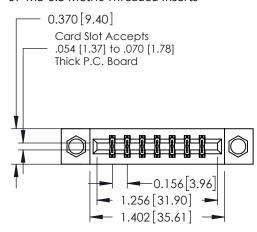

## **Mounting Option**

07-M3-0.5 Metric Threaded Inserts

ORIGINAL

**See Accompanying Pages for:** 

- **Contact Bend Details**
- **Mounting Options**

| 337 / 387 Series Card Edge Connector |
|--------------------------------------|
| Part Number: 337-014-555-207         |