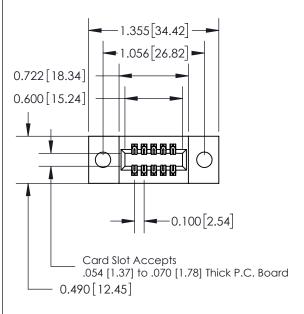

## **Contact Detail**

520-P.C. Tail .025 Sq.(0.64 Sq.) - Tail LG=.175(4.45) .100 [2.54] Contact Spacing x .300 [7.62] Row Spacing

0.600[15.24]

**See Accompanying Page for: Mounting Options** 

| 325 Card Edge Connector      |
|------------------------------|
| Part Number: 325-010-520-209 |