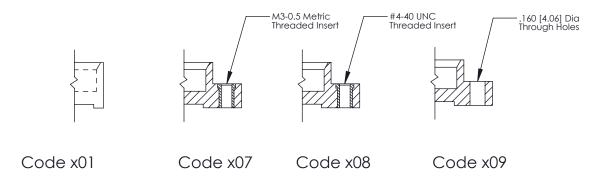

x .300 [7.62] Row Spacing

0.600[15.24]





**See Accompanying Page for: Mounting Options** 

| 325 Card Edge Connector      |
|------------------------------|
| Part Number: 325-010-520-209 |

YOUR CONNECTION TO QUALITY & SERVICE

| ACAD REFERENCE NO. 325 ENG N |                  |  |  |  |  |
|------------------------------|------------------|--|--|--|--|
| DRAWN: J.LEE                 | DATE: OCT. 06/09 |  |  |  |  |
| CHECKED:                     | DATE:            |  |  |  |  |
| SCALE: NTS                   | SHEET 1 OF 2     |  |  |  |  |
| DRAWING NUMBER               | ISSUE            |  |  |  |  |
| 325 Assembly                 | 1                |  |  |  |  |

SECTION A-A

THIS IS A C.A.D. GENERATED DRAWING
DO NOT MAKE MANUAL REVISIONS TO MASTER.



SSUE NUMBER

DRIGINAL

1



|                  | 325 Card Edge Connector |                                                                                                                                                                                          | ACAD REFERENCE NO. 325 ENG MASTER |             |           |         |        |
|------------------|-------------------------|------------------------------------------------------------------------------------------------------------------------------------------------------------------------------------------|-----------------------------------|-------------|-----------|---------|--------|
| Mounting Options |                         | DRAWN: