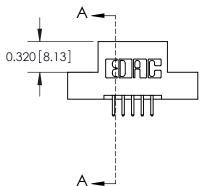

SECTION A-A

THIS IS A C.A.D. GENERATED DRAWING
DO NOT MAKE MANUAL REVISIONS TO MASTER.

SSUE NUMBER

DRIGINAL

1

|                  | 325 Card Edge Connector |                                                                                                                                                                                          | ACAD REFERENCE NO. 325 ENG MASTER |             |           |         |        |
|------------------|-------------------------|------------------------------------------------------------------------------------------------------------------------------------------------------------------------------------------|-----------------------------------|-------------|-----------|---------|--------|
| Mounting Options |                         | DRAWN:                                                                                                                                                                                   | J.LEE                             | DATE: O     | CT. 06/09 |         |        |
|                  | Mourning Opnoris        | CHECKED:                                                                                                                                                                                 |                                   | DATE:       |           |         |        |
|                  |                         | EDAC INC TORONTO, ONTARIO  CANADA  CANADA  EDAC INC THESE DRAWINGS AND SPECIFICATIONS ARE THE PROPERTY OF EDAC INC., AND SHALL NOT BE REPRODUCED, OR COPIE OR LISED AS THE BASIS FOR THE |                                   | SCALE:      | NTS       | SHEET 2 | 2 OF 2 |
|                  | TORG                    |                                                                                                                                                                                          | DRAWING                           | NUMBER      |           | ISSUE   |        |
|                  | CANADA CANADA           | MANUFACTURE OR SALE OF APPARATUS                                                                                                                                                         | 3                                 | 25 Assembly |           | 1       |        |