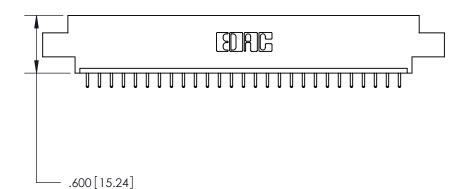

THIS IS A C.A.D. GENERATED DRAWING DO NOT MAKE MANUAL REVISIONS TO MASTER.

ISSUE NUMBER ORIGINAL

INSULATOR MATERIAL: THERMOPLASTIC POLYESTER, UL 94V-0 CONTACT MATERIAL; COPPER, NICKEL, TIN ALLOY CA-725 CONTACT PLATING: GOLD ON THE MATING AREA, TIN-LEAD

ON THE CONTACT TAILS, NICKEL UNDERPLATE

846/896 SERIES HIGH TEMP CARD EDGE CONNECTOR PART NUMBER: 896-027-521-608

YOUR CONNECTION TO QUALITY & SERVICE

**EDAC INC** TORONTO, ONTARIO CANADA

THESE DRAWINGS AND SPECIFICATIONS ARE THE PROPERTY OF EDAC INC.,AND SHALL NOT BE REPRODUCED, OR COPIED OR USED AS THE BASIS FOR THE MANUFACTURE OR SALE OF APPARATUS WITHOUT WRITTEN PERMISSION.

| ACAD REFERENCE NO. | 846-ENG-MASTER   |  |
|--------------------|------------------|--|
| DRAWN: J.LEE       | DATE: APR. 22/09 |  |
| CHECKED:           | DATE:            |  |
| SCALE: 1:1         | SHEET 1 OF 2     |  |
| DRAWING NUMBER     | ISSUE            |  |
| 846-ENG-MASTER     | 1                |  |