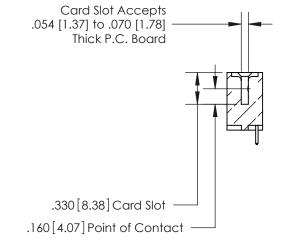

THIS IS A C.A.D. GENERATED DRAWING DO NOT MAKE MANUAL REVISIONS TO MASTER.

ISSUE NUMBER ORIGINAL

INSULATOR MATERIAL: THERMOPLASTIC POLYESTER, UL 94V-0 CONTACT MATERIAL; COPPER, NICKEL, TIN ALLOY CA-725 CONTACT PLATING: GOLD ON THE MATING AREA, TIN-LEAD

ON THE CONTACT TAILS, NICKEL UNDERPLATE

846/896 SERIES HIGH TEMP CARD EDGE CONNECTOR PART NUMBER: 896-027-521-608

YOUR CONNECTION TO QUALITY & SERVICE

**EDAC INC** TORONTO, ONTARIO CANADA

THESE DRAWINGS AND SPECIFICATIONS ARE THE PROPERTY OF EDAC INC.,AND SHALL NOT BE REPRODUCED, OR COPIED OR USED AS THE BASIS FOR THE MANUFACTURE OR SALE OF APPARATUS WITHOUT WRITTEN PERMISSION.

| ACAD REFERENCE NO. | 846-ENG-MASTER   |  |
|--------------------|------------------|--|
| DRAWN: J.LEE       | DATE: APR. 22/09 |  |
| CHECKED:           | DATE:            |  |
| SCALE: 1:1         | SHEET 1 OF 2     |  |
| DRAWING NUMBER     | ISSUE            |  |
| 846-ENG-MASTER     | 1                |  |