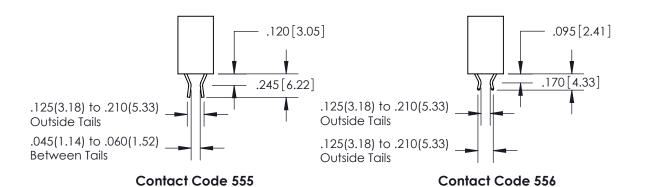

THIS IS A C.A.D. GENERATED DRAWING DO NOT MAKE MANUAL REVISIONS TO MASTER.

ISSUE NUMBER

.165[4.19]

ORIGINAL

1

.060 [1.52] .150 [3.81] .125(3.18) to .210(5.33)

.375 [9.54] .125(3.18) to .210(5.33)

**Contact Code 558** 

**Contact Code 559** 

**Contact Code 560** 

INSULATOR MATERIAL: THERMOPLASTIC POLYESTER, UL 94V-0 CONTACT MATERIAL; COPPER, NICKEL, TIN ALLOY CA-725 CONTACT PLATING: GOLD ON THE MATING AREA, TIN-LEAD ON THE CONTACT TAILS, NICKEL UNDERPLATE

## 846/896 SERIES HIGH TEMP CARD EDGE CONNECTOR CONTACT CODE 555,556,558,559,560 DIMENSIONS

YOUR CONNECTION TO QUALITY & SERVICE

**EDAC INC** TORONTO, ONTARIO CANADA

THESE DRAWINGS AND SPECIFICATIONS ARE THE PROPERTY OF EDAC INC.,AND SHALL NOT BE REPRODUCED, OR COPIED OR USED AS THE BASIS FOR THE MANUFACTURE OR SALE OF APPARATUS WITHOUT WRITTEN PERMISSION.

**Outside Tails** 

**Outside Tails** 

|  | ACAD REFERENCE NO. |       | 846-ENG-MASTER   |        |
|--|--------------------|-------|------------------|--------|
|  | DRAWN:             | J.LEE | DATE: APR. 22/09 |        |
|  | CHECKED:           |       | DATE:            |        |
|  | SCALE:             | 1:1   | SHEET            | 2 OF 2 |
|  | DRAWING NUMBER     |       | ISSUE            |        |

846-ENG-MASTER