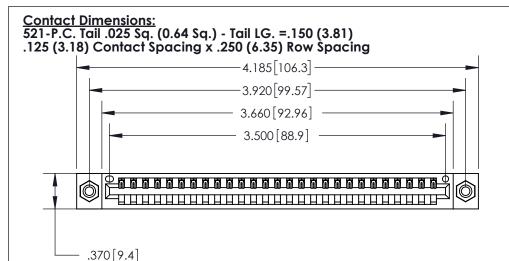

THIS IS A C.A.D. GENERATED DRAWING DO NOT MAKE MANUAL REVISIONS TO MASTER.

ISSUE NUMBER ORIGINAL

INSULATOR MATERIAL: THERMOPLASTIC POLYESTER, UL 94V-0 CONTACT MATERIAL; COPPER, NICKEL, TIN ALLOY CA-725 CONTACT PLATING: GOLD ON THE MATING AREA, TIN-LEAD

ON THE CONTACT TAILS, NICKEL UNDERPLATE

846/896 SERIES HIGH TEMP CARD EDGE CONNECTOR PART NUMBER: 896-027-521-608

YOUR CONNECTION TO QUALITY & SERVICE

**EDAC INC** TORONTO, ONTARIO CANADA

THESE DRAWINGS AND SPECIFICATIONS ARE THE PROPERTY OF EDAC INC.,AND SHALL NOT BE REPRODUCED, OR COPIED OR USED AS THE BASIS FOR THE MANUFACTURE OR SALE OF APPARATUS WITHOUT WRITTEN PERMISSION.

| ACAD REFERENCE NO. | 846-ENG-MASTER   |  |
|--------------------|------------------|--|
| DRAWN: J.LEE       | DATE: APR. 22/09 |  |
| CHECKED:           | DATE:            |  |
| SCALE: 1:1         | SHEET 1 OF 2     |  |
| DRAWING NUMBER     | ISSUE            |  |
| 846-ENG-MASTER     | 1                |  |