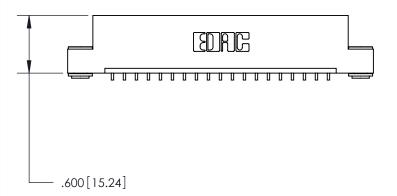

| 846/896 SERIES HIGH TEMP CARD EDGE CONNECTOR |
|----------------------------------------------|
| PART NUMBER: 896-019-559-103                 |

YOUR CONNECTION TO QUALITY & SERVICE

**EDAC INC** TORONTO, ONTARIO CANADA

THESE DRAWINGS AND SPECIFICATIONS ARE THE PROPERTY OF EDAC INC.,AND SHALL NOT BE REPRODUCED, OR COPIED OR USED AS THE BASIS FOR THE MANUFACTURE OR SALE OF APPARATUS WITHOUT WRITTEN PERMISSION.

| ACAD REFERENCE NO. | 846-ENG-MASTER   |
|--------------------|------------------|
| DRAWN: J.LEE       | DATE: APR. 22/09 |
| CHECKED:           | DATE:            |
| SCALE: 1:1         | SHEET 1 OF 2     |
| DRAWING NUMBER     | ISSUE            |
| 846-ENG-MASTER     | R 1              |