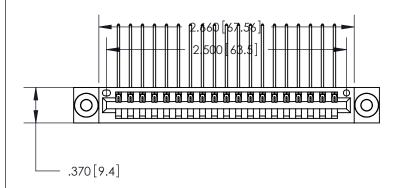

| 846/896 SERIES HIGH TEMP CARD EDGE CONNECTOR |
|----------------------------------------------|
| PART NUMBER: 896-019-559-103                 |

YOUR CONNECTION TO QUALITY & SERVICE

**EDAC INC** TORONTO, ONTARIO CANADA

THESE DRAWINGS AND SPECIFICATIONS ARE THE PROPERTY OF EDAC INC.,AND SHALL NOT BE REPRODUCED, OR COPIED OR USED AS THE BASIS FOR THE MANUFACTURE OR SALE OF APPARATUS WITHOUT WRITTEN PERMISSION.

| ACAD REFERENCE NO. | 846-ENG-MASTER   |
|--------------------|------------------|
| DRAWN: J.LEE       | DATE: APR. 22/09 |
| CHECKED:           | DATE:            |
| SCALE: 1:1         | SHEET 1 OF 2     |
| DRAWING NUMBER     | ISSUE            |
| 846-ENG-MASTER     | R 1              |