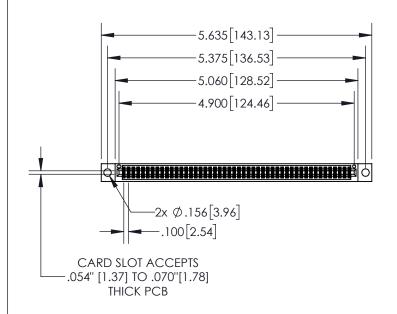

## **Contact Dimensions:**

555-Extender Board Bend (Code 500 Contacts)
See Sheet 2 for Contact Code 555, 556, 558, 559, 560 Dimensions

INSULATOR MATERIAL: THERMOPLASTIC, UL 94V-0

- 845/895 SERIES HIGH TEMP CARD EDGE CONNECTOR PART NUMBER: 895-096-555-804
- CONTACT MATERIAL; COPPER TIN ALLOY CONTACT PLATING: GOLD ON THE MATING AREA, TIN PLATING ON THE CONTACT TAILS, NICKEL UNDERPLATE