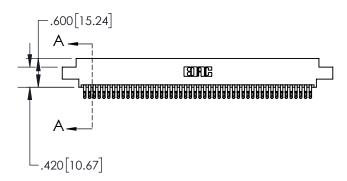

| .330[8.38]<br>CARD SLOT           |  |  |  |
|-----------------------------------|--|--|--|
| 370[9.40]<br>SECTION A-A          |  |  |  |
| .160[4.06]<br>POINT OF<br>CONTACT |  |  |  |
|                                   |  |  |  |