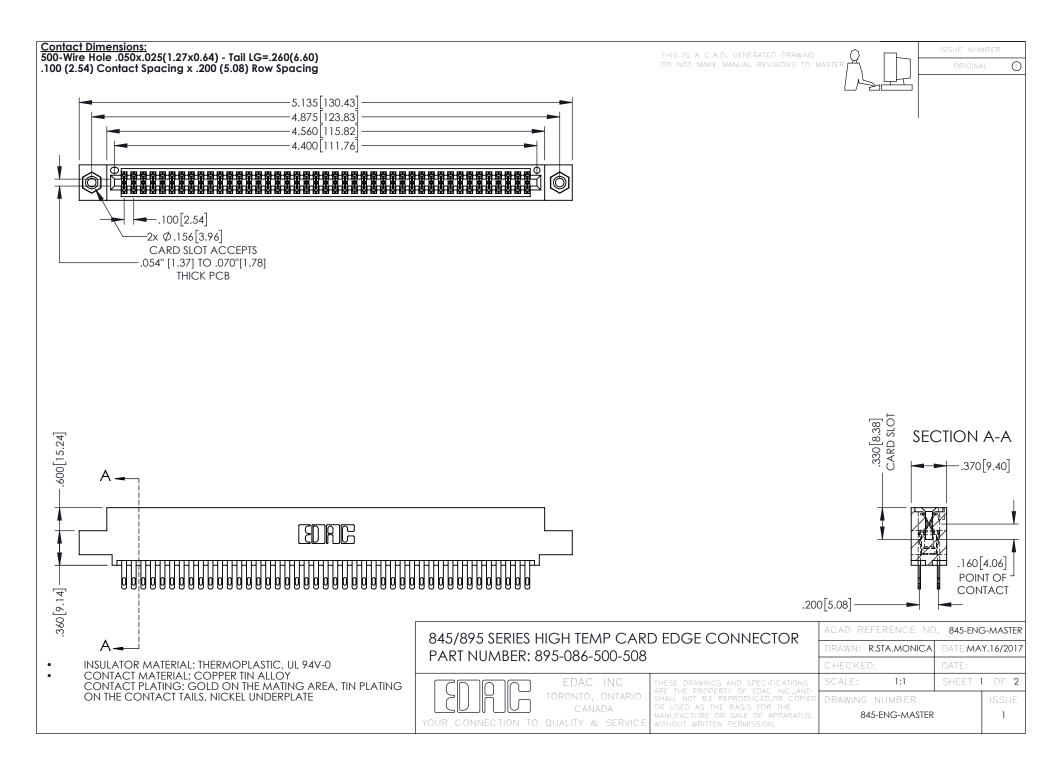

- INSULATOR MATERIAL: THERMOPLASTIC POLYESTER, UL 94V-0 DAP MATERIAL AVAILABLE UPON REQUEST
- CONTACT MATERIAL; COPPER ALLOY

**Contact Code 558** 

CONTACT PLATING: GOLD ON THE MATING AREA, TIN PLATING ON THE CONTACT TAILS, NICKEL UNDERPLATE

## 845/895 SERIES HIGH TEMP CARD EDGE CONNECTOR CONTACT CODE 555,556,558,559,560 DIMENSIONS

YOUR CONNECTION TO QUALITY & SERVICE

Contact Code 559

|   | ACAD REFERENCE NO   | . 845-ENG-MASTER |
|---|---------------------|------------------|
|   | DRAWN: R.STA.MONICA | DATE:MAY.16/2017 |
|   | CHECKED:            | DATE:            |
|   | SCALE: 1:1          | SHEET 2 OF 2     |
| D | DRAWING NUMBER      | ISSUE            |

Contact Code 560

845-ENG-MASTER