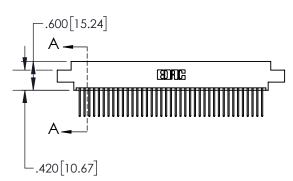

1

|            | .330[8.38]<br>CARD SLOT           |  |  |
|------------|-----------------------------------|--|--|
| -          | .370[9.40]                        |  |  |
|            | SECTION A-A                       |  |  |
| .150 [3.8] | .160[4.06]<br>POINT OF<br>CONTACT |  |  |
| _          | 200[5.08]                         |  |  |