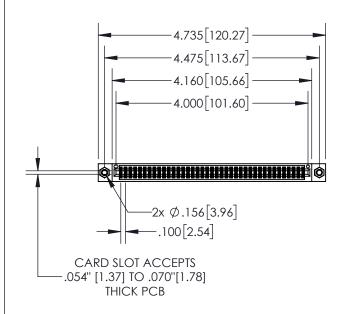

1

|            | .330[8.38]<br>CARD SLOT           |  |  |
|------------|-----------------------------------|--|--|
| -          | .370[9.40]                        |  |  |
|            | SECTION A-A                       |  |  |
| .150 [3.8] | .160[4.06]<br>POINT OF<br>CONTACT |  |  |
| _          | 200[5.08]                         |  |  |