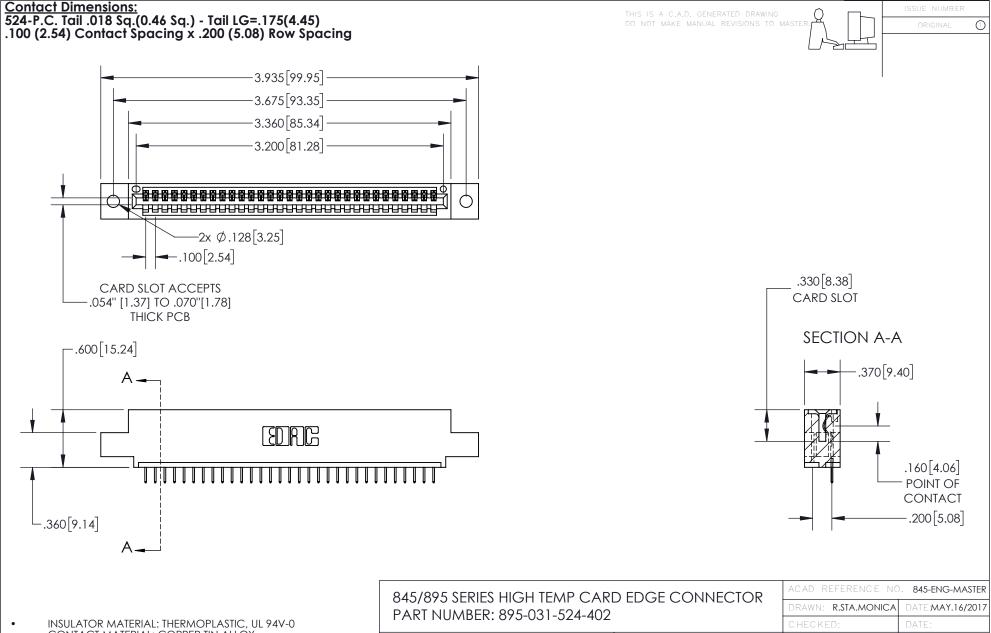

## 845/895 SERIES HIGH TEMP CARD EDGE CONNECTOR CONTACT CODE 555,556,558,559,560 DIMENSIONS

YOUR CONNECTION TO QUALITY & SERVICE

Contact Code 559

|   | ACAD REFERENCE NO. 845-ENG-MASTER |                  |  |
|---|-----------------------------------|------------------|--|
|   | DRAWN: R.STA.MONICA               | DATE:MAY.16/2017 |  |
|   | CHECKED:                          | DATE:            |  |
|   | SCALE: 1:1                        | SHEET 2 OF 2     |  |
| D | DRAWING NUMBER                    | ISSUE            |  |