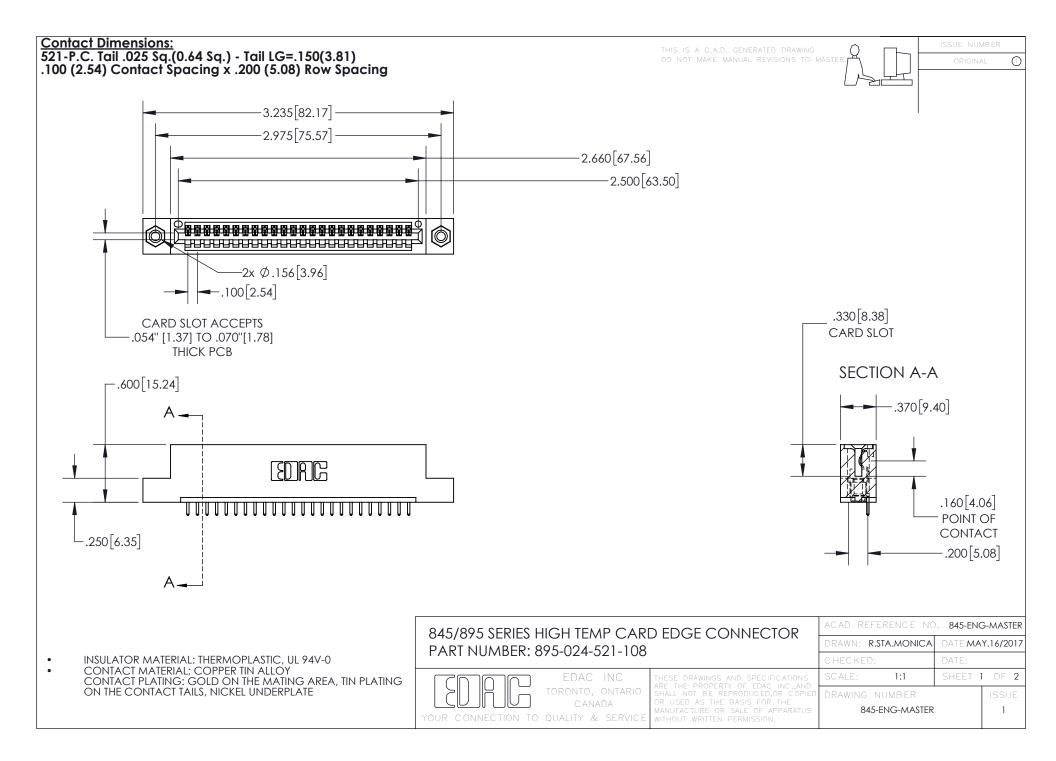

INSULATOR MATERIAL: THERMOPLASTIC POLYESTER, UL 94V-0 DAP MATERIAL AVAILABLE UPON REQUEST

**Contact Code 558** 

CONTACT MATERIAL; COPPER ALLOY CONTACT PLATING: GOLD ON THE MATING AREA, TIN PLATING ON THE CONTACT TAILS, NICKEL UNDERPLATE

## 845/895 SERIES HIGH TEMP CARD EDGE CONNECTOR CONTACT CODE 555,556,558,559,560 DIMENSIONS

YOUR CONNECTION TO QUALITY & SERVICE

Contact Code 559

|   | ACAD REFERENCE NO. 845-ENG-MASTER |                  |  |
|---|-----------------------------------|------------------|--|
|   | DRAWN: R.STA.MONICA               | DATE:MAY.16/2017 |  |
|   | CHECKED:                          | DATE:            |  |
|   | SCALE: 1:1                        | SHEET 2 OF 2     |  |
| D | DRAWING NUMBER                    | ISSUE            |  |

Contact Code 560