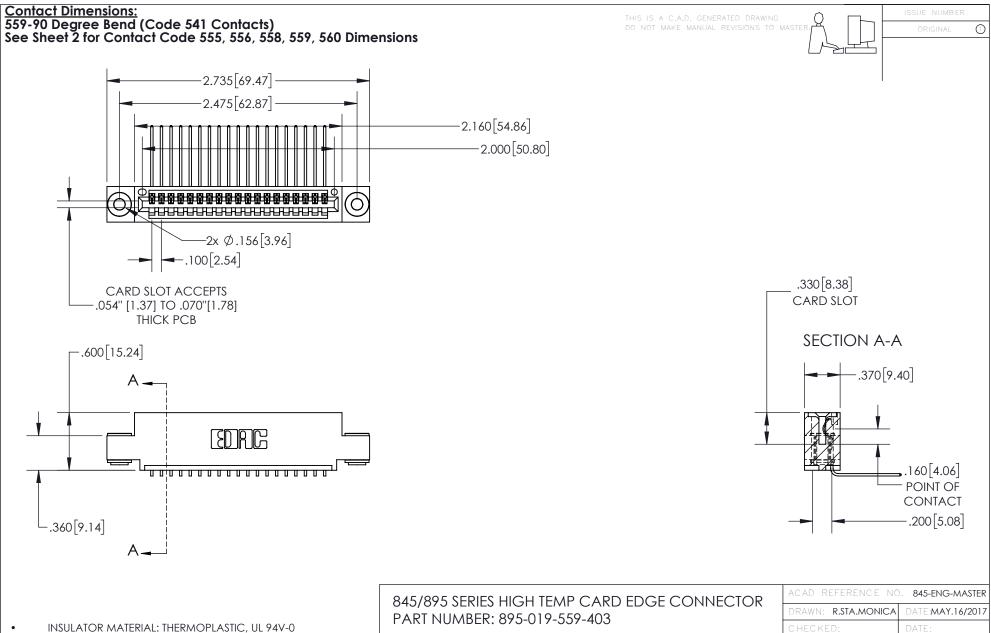

## 845/895 SERIES HIGH TEMP CARD EDGE CONNECTOR CONTACT CODE 555,556,558,559,560 DIMENSIONS

YOUR CONNECTION TO QUALITY & SERVICE

|   | ACAD REFERENCE NO   | . 845-ENG-MASTER |
|---|---------------------|------------------|
|   | DRAWN: R.STA.MONICA | DATE:MAY.16/2017 |
|   | CHECKED:            | DATE:            |
|   | SCALE: 1:1          | SHEET 2 OF 2     |
| D | DRAWING NUMBER      | ISSUE            |