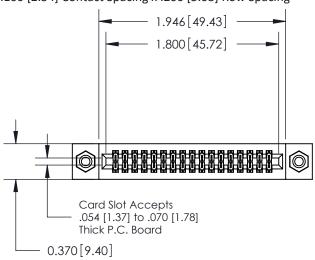

**Mounting Option** 

08-#4-40 Unified Threaded Inserts

## **See Accompanying Pages for:**

- Contact Bend Details
- Mounting Options

THIS IS A C.A.D. GENERATED DRAWING

ISSUE NUMBER

ORIGINAL

.240 [6.10] Point of Contact—

EDAC INC

TORONTO, ONTARIO

CANADA

YOUR CONNECTION TO QUALITY & SERVICE WITHOUT WRITED PREMISSION.

|   | ACAD REFERENCE NO | . 842 ENG MASTER |  |  |  |
|---|-------------------|------------------|--|--|--|
|   | DRAWN: J.LEE      | DATE: OCT. 06/09 |  |  |  |
|   | CHECKED:          | DATE:            |  |  |  |
|   | SCALE: NTS        | SHEET 1 OF 3     |  |  |  |
| 0 | DRAWING NUMBER    | ISSUE            |  |  |  |