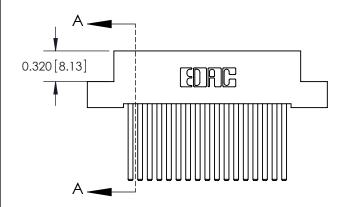

SECTION A-A

842 Assembly 1

THIS IS A C.A.D. GENERATED DRAWING DO NOT MAKE MANUAL REVISIONS TO MASTER

ORIGINAL (1)

| 842/892 Series High Temp C           | ACAD REFERENCE NO. 842 ENG MASTER                                 |         |             |          |          |
|--------------------------------------|-------------------------------------------------------------------|---------|-------------|----------|----------|
| Contact Bend Detail                  |                                                                   |         | J.LEE       | DATE: OC | T. 06/09 |
|                                      |                                                                   |         | CHECKED:    |          | DATE:    |
|                                      | THESE DRAWINGS AND SPECIFICATIONS ARE THE PROPERTY OF EDAC INCAND | SCALE:  | NTS         | SHEET :  | 2 OF 3   |
| TORONTO, ONTARIO                     | SHALL NOT BE REPRODUCED, OR COPIED OR USED AS THE BASIS FOR THE   | DRAWING | NUMBER      |          | ISSUE    |
| YOUR CONNECTION TO QUALITY & SERVICE | MANUFACTURE OR SALE OF APPARATUS                                  | 8       | 42 Assembly |          | 1        |