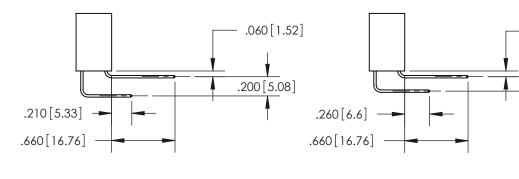

ORIGINAL

1

.060 [1.52] .150 [3.81] .125(3.18) to .210(5.33)

.375 [9.54] .125(3.18) to .210(5.33)

**Contact Code 558** 

**Contact Code 559** 

**Contact Code 560** 

INSULATOR MATERIAL: THERMOPLASTIC POLYESTER, UL 94V-0 CONTACT MATERIAL; COPPER, NICKEL, TIN ALLOY CA-725 CONTACT PLATING: GOLD ON THE MATING AREA, TIN-LEAD ON THE CONTACT TAILS, NICKEL UNDERPLATE

## 846/896 SERIES HIGH TEMP CARD EDGE CONNECTOR CONTACT CODE 555,556,558,559,560 DIMENSIONS

YOUR CONNECTION TO QUALITY & SERVICE

**EDAC INC** TORONTO, ONTARIO CANADA

THESE DRAWINGS AND SPECIFICATIONS ARE THE PROPERTY OF EDAC INC.,AND SHALL NOT BE REPRODUCED, OR COPIED OR USED AS THE BASIS FOR THE MANUFACTURE OR SALE OF APPARATUS WITHOUT WRITTEN PERMISSION.

**Outside Tails** 

**Outside Tails** 

| ACAD REFERENCE NO. |       | 846-ENG-MASTER   |        |
|--------------------|-------|------------------|--------|
| DRAWN:             | J.LEE | DATE: APR. 22/09 |        |
| CHECKED:           |       | DATE:            |        |
| SCALE:             | 1:1   | SHEET            | 2 OF 2 |
| DRAWING N          | UMBER |                  | ISSUE  |