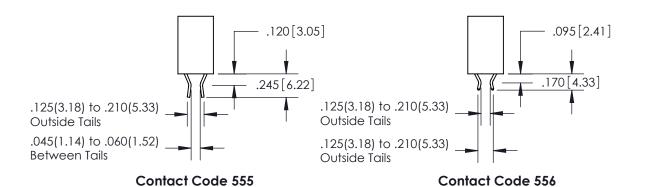

ORIGINAL

1

.060 [1.52] .150 [3.81] .125(3.18) to .210(5.33)

.375 [9.54] .125(3.18) to .210(5.33)

**Contact Code 558** 

**Contact Code 559** 

**Contact Code 560** 

INSULATOR MATERIAL: THERMOPLASTIC POLYESTER, UL 94V-0 CONTACT MATERIAL; COPPER, NICKEL, TIN ALLOY CA-725 CONTACT PLATING: GOLD ON THE MATING AREA, TIN-LEAD ON THE CONTACT TAILS, NICKEL UNDERPLATE

## 846/896 SERIES HIGH TEMP CARD EDGE CONNECTOR CONTACT CODE 555,556,558,559,560 DIMENSIONS

YOUR CONNECTION TO QUALITY & SERVICE

**EDAC INC** TORONTO, ONTARIO CANADA

THESE DRAWINGS AND SPECIFICATIONS ARE THE PROPERTY OF EDAC INC.,AND SHALL NOT BE REPRODUCED, OR COPIED OR USED AS THE BASIS FOR THE MANUFACTURE OR SALE OF APPARATUS WITHOUT WRITTEN PERMISSION.

**Outside Tails** 

**Outside Tails** 

| ACAD REFERENCE NO. |       | 846-ENG-MASTER   |        |
|--------------------|-------|------------------|--------|
| DRAWN:             | J.LEE | DATE: APR. 22/09 |        |
| CHECKED:           |       | DATE:            |        |
| SCALE:             | 1:1   | SHEET            | 2 OF 2 |
| DRAWING N          | UMBER |                  | ISSUE  |