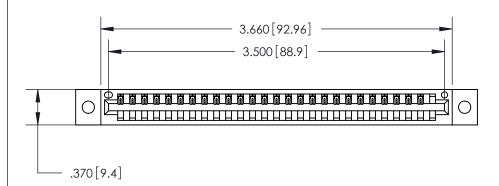

<u>Contact Dimensions:</u> 526-P.C. Tail .018 Sq. (0.46 Sq.) - Tail LG. =.350 (8.89) .125 (3.18) Contact Spacing x .250 (6.35) Row Spacing

THIS IS A C.A.D. GENERATED DRAWING DO NOT MAKE MANUAL REVISIONS TO MASTER.

ISSUE NUMBER

ORIGINAL

1

.600 [15.24]

> 846/896 SERIES HIGH TEMP CARD EDGE CONNECTOR PART NUMBER: 846-027-526-102

YOUR CONNECTION TO QUALITY & SERVICE

**EDAC INC** TORONTO, ONTARIO CANADA

THESE DRAWINGS AND SPECIFICATIONS ARE THE PROPERTY OF EDAC INC.,AND SHALL NOT BE REPRODUCED, OR COPIED OR USED AS THE BASIS FOR THE MANUFACTURE OR SALE OF APPARATUS WITHOUT WRITTEN PERMISSION.

Card Slot Accepts .054 [1.37] to .070 [1.78] Thick P.C. Board .330 [8.38] Card Slot .160 [4.07] Point of Contact -

| INSULATOR MATERIAL: THERMOPLASTIC POLYESTER, UL 94V-0 |  |
|-------------------------------------------------------|--|
| CONTACT MATERIAL; COPPER, NICKEL, TIN ALLOY CA-725    |  |