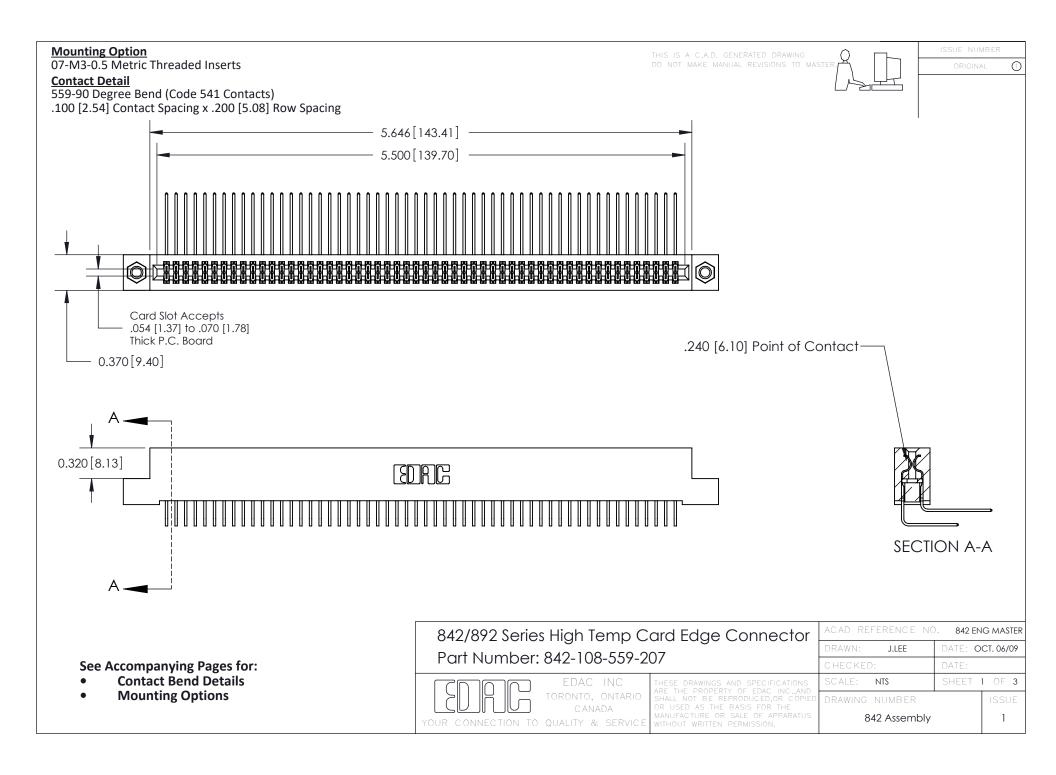

THIS IS A C.A.D. GENERATED DRAWING DO NOT MAKE MANUAL REVISIONS TO MASTER

ORIGINAL (1)



| 842/892 Series High Temp Card Edge Connector<br>Contact Bend Detail |                                                                                                 | ACAD REFERENCE NO. 842 ENG MASTER |             |                  |        |
|---------------------------------------------------------------------|-------------------------------------------------------------------------------------------------|-----------------------------------|-------------|------------------|--------|
|                                                                     |                                                                                                 | DRAWN:                            | J.LEE