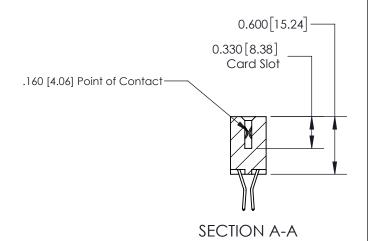

ACAD DEFEDENCE NO

**See Accompanying Page for:** 

**Contact Bend Details** 

ISSUE NUMBER

ORIGINAL

1

| 837/887 Series High Temp Card Edge Connector<br>Contact Bend Detail |                                                                                                                                    | ACAD REFERENCE NO. | 837 ENG MASTER   |               |
|---------------------------------------------------------------------|------------------------------------------------------------------------------------------------------------------------------------|--------------------|------------------|---------------|
|                                                                     |                                                                                                                                    | DRAWN: J.LEE       | DATE: OCT. 06/09 |               |
|                                                                     |                                                                                                                                    | CHECKED:           | DATE:            |               |
| EDAC INC                                                            | THESE DRAWINGS AND SPECIFICATIONS ARE THE PROPERTY OF EDAC INC.,AND SHALL NOT BE REPRODUCED,OR COPIED OR USED AS THE BASIS FOR THE | SCALE: NTS         | SHEET            | 2 <b>OF</b> 2 |
| TORONTO, ONTARIO CANADA                                             |                                                                                                                                    | DRAWING NUMBER     | •                | ISSUE         |
| YOUR CONNECTION TO QUALITY & SERVICE                                | MANUFACTURE OR SALE OF APPARATUS WITHOUT WRITTEN PERMISSION.                                                                       | 837 Assembly       |                  | 1             |