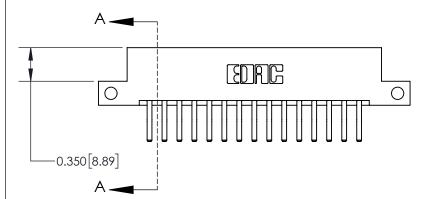

**Mounting Option** 

12-.128 (3.25) Dia. Side Mounting Holes

## **Contact Detail**

560-Extender Board Bend (Code 523 Contacts)

.156 [3.96] Contact Spacing x .200 [5.08] Row Spacing





THIS IS A C.A.D. GENERATED DRAWING DO NOT MAKE MANUAL REVISIONS TO MASTER.



ISSUE NUMBER

ORIGINAL



837/887 Series High Temp Card Edge Connector Part Number: 837-030-560-212

YOUR CONNECTION TO QUALITY & SERVICE

**EDAC INC** TORONTO, ONTARIO CANADA

THESE DRAWINGS AND SPECIFICATIONS ARE THE PROPERTY OF EDAC INC.,AND SHALL NOT BE REPRODUCED, OR COPIED OR USED AS THE BASIS FOR THE MANUFACTURE OR SALE OF APPARATUS WITHOUT WRITTEN PERMISSION.

| ACAD REFERENCE NO | J. 83/ ENG MASTER |
|-------------------|-------------------|
| DRAWN: J.LEE      | DATE: OCT. 06/09  |
| CHECKED:          | DATE:             |
| SCALE: NTS        | SHEET 1 OF 2      |
| DRAWING NUMBER    | ISSUE             |
| 837 Assemb        | oly 1             |

ACAD DEFEDENCE NO

**See Accompanying Page for:** 

**