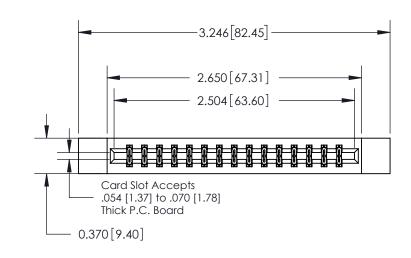

## **Contact Detail**

560-Extender Board Bend (Code 523 Contacts)

.156 [3.96] Contact Spacing x .200 [5.08] Row Spacing

THIS IS A C.A.D. GENERATED DRAWING DO NOT MAKE MANUAL REVISIONS TO MASTER.

ISSUE NUMBER