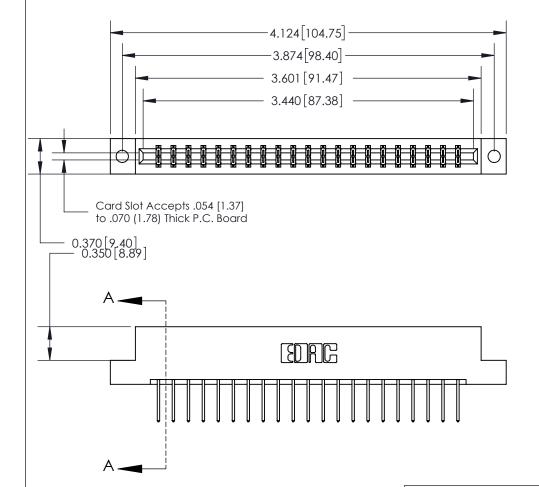

ISSUE NUMBER ORIGINAL

SECTION A-A 0.388 [9.86] Card Slot .160 [4.06] Point of Contact-

## **See Accompanying Page for:**

- **Bend Detail**
- **Mounting Options**

833 Series High Temp Card Edge Connector Part Number: 833-042-523-202

**EDAC INC** TORONTO, ONTARIO CANADA

THESE DRAWINGS AND SPECIFICATIONS ARE THE PROPERTY OF EDAC INC.,AND SHALL NOT BE REPRODUCED, OR COPIED OR USED AS THE BASIS FOR THE MANUFACTURE OR SALE OF APPARATUS WITHOUT WRITTEN PERMISSION.

| ACAD REFERENCE NO. | 833 ENG MASTER   |  |  |
|--------------------|------------------|--|--|
| DRAWN: J.LEE       | DATE: OCT. 14/09 |  |  |
| CHECKED:           | DATE:            |  |  |
| SCALE: NTS         | SHEET 1 OF 3     |  |  |
| DRAWING NUMBER     | ISSUE            |  |  |