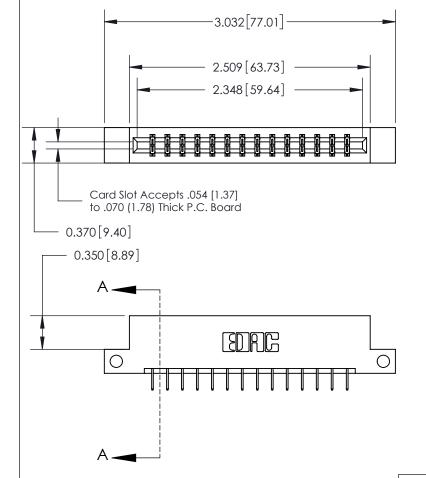

## **See Accompanying Page for:**

- **Bend Detail**
- **Mounting Options**

833 Series High Temp Card Edge Connector Part Number: 833-028-524-212

**EDAC INC** TORONTO, ONTARIO CANADA

THESE DRAWINGS AND SPECIFICATIONS ARE THE PROPERTY OF EDAC INC.,AND SHALL NOT BE REPRODUCED, OR COPIED OR USED AS THE BASIS FOR THE MANUFACTURE OR SALE OF APPARATUS WITHOUT WRITTEN PERMISSION.