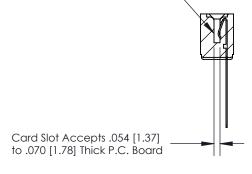

## **Contact Detail**

Wire Wrap .046x.013(1.17x0.33) - Tail LG=.708(17.98)

.156 [3.96] Contact Spacing x .200 [5.08] Row Spacing

**SECTION A-A** 

.095 [2.41] Point of Contact (Measured from bottom of Card Slot)