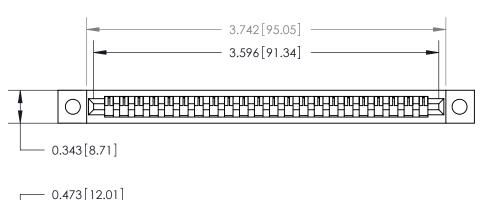

**Mounting Option** 

.128 (3.25) Dia. Mounting Holes

## **Contact Detail**

Wire Wrap .046x.013(1.17x0.33) - Tail LG=.708(17.98)

.156 [3.96] Contact Spacing x .200 [5.08] Row Spacing







**SECTION A-A** 

.095 [2.41] Point of Contact (Measured from bottom of Card Slot)



**See Accompanying Page for:** 

**Contact Bend Details** 

807/857 Series High Temp Card Edge Connector Part Number: 807-022-445-102

YOUR CONNECTION TO QUALITY & SERVICE

| ACAD REFERENCE NO. 807 ENG MASTER |                  |
|-----------------------------------|------------------|
| DRAWN: J.LEE                      | DATE: AUG. 11/09 |
| CHECKED:                          | DATE:            |
| SCALE: NTS                        | SHEET 1 OF 2     |
| DRAWING NUMBER                    | ISSUE            |

807 Assembly