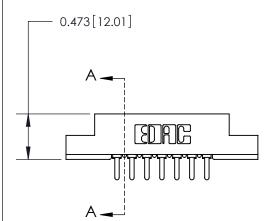

**SECTION A-A** 

.175 [4.45] Point of Contact (Measured from bottom of Card Slot) Card Slot Accepts .054 [1.37] to .070 [1.78] Thick P.C. Board

807/857 Series High Temp Card Edge Connector Part Number: 807-007-421-107