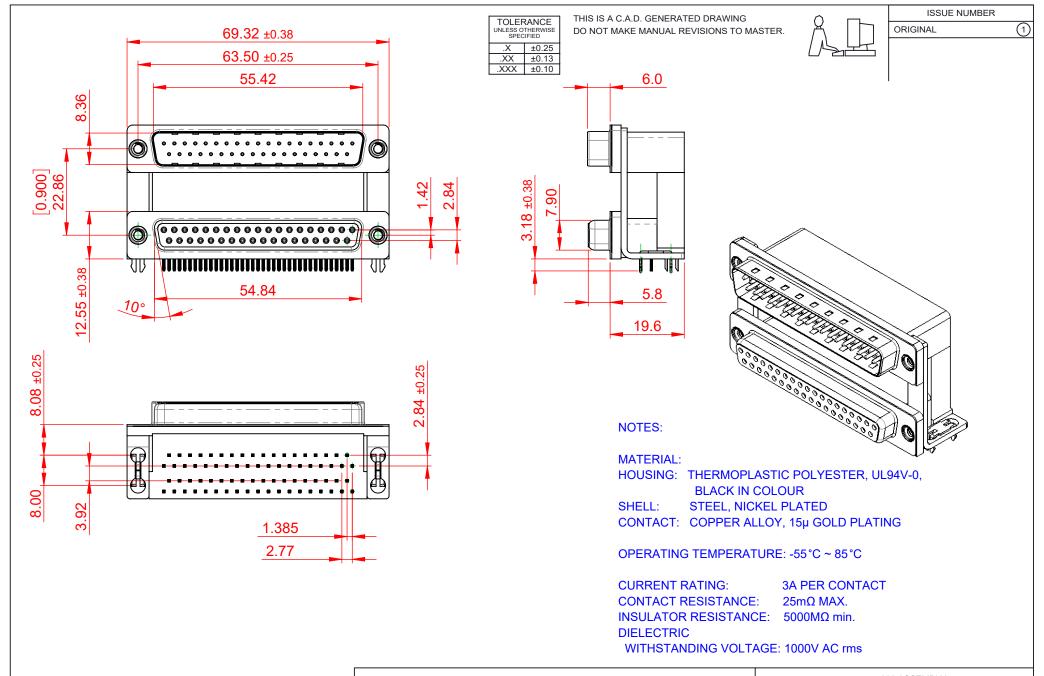

THIS SERIES FULLY CONFORMS TO THE EUROPEAN UNION DIRECTIVES 2011/65/EU FOR RoHS COMPLIANCY.

TORONTO, ONTARIO CANADA
YOUR CONNECTION TO QUALITY & SERVICE

663 SERIES D-SUB CONNECTOR

THESE DRAWINGS AND SPECIFICATIONS
ARE THE PROPERTY OF EDAC INC.,AND
SHALL NOT BE REPRODUCED,OR COPIED
OR USED AS THE BASIS FOR THE
MANUFACTURE OR SALE OF APPARATUS
WITHOUT WRITTEN PERMISSION.

DRAWING NUMBER: 663-037-364-038 ISSUE
PART NUMBER: 663-037-364-038 1