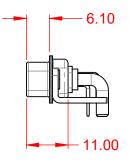

WITHSTANDING VOLTAGE:

1000V AC rms

|                                        | COMBINATION D-SUB                                                                                                                           |                                                                 | SW REFERENCE NO.: 629 COMBO ASSEMBLY |                  |    |
|----------------------------------------|---------------------------------------------------------------------------------------------------------------------------------------------|-----------------------------------------------------------------|--------------------------------------|------------------|----|
|                                        |                                                                                                                                             |                                                                 | DRAWN: C.B                           | DATE: JAN. 01/20 | 19 |
|                                        |                                                                                                                                             |                                                                 | CHECKED:                             | DATE:            |    |
| EDAC INC<br>TORONTO, ONTARIO<br>CANADA | THESE DRAWINGS AND SPECIFICATIONS<br>ARE THE PROPERTY OF EDAC INC.,AND<br>SHALL NOT BE REPRODUCED,OR COPIED<br>OR USED AS THE BASIS FOR THE | SCALE: (IN C.A.D. 1:1)                                          | SHEET 1 OF                           | 2                |    |
|                                        |                                                                                                                                             | DRAWING NUMBER: 629-21W                                         | 4240-3N4                             | ISSUE            |    |
| YOUR CONN                              | YOUR CONNECTION TO QUALITY & SERVICE                                                                                                        | MANUFACTURE OR SALE OF APPARATUS<br>WITHOUT WRITTEN PERMISSION. | PART NUMBER: 629-21W                 | 4240-3N4         | 1  |