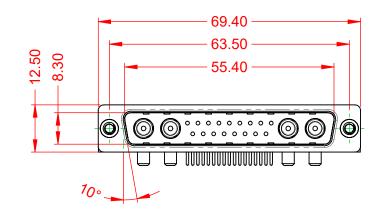

WITHSTANDING VOLTAGE:

1000V AC rms

|                                        | COMBINATION D-SUB                                                                                                                           |                                                                 | SW REFERENCE NO.: 629 COMBO ASSEMBLY |                  |    |
|----------------------------------------|---------------------------------------------------------------------------------------------------------------------------------------------|-----------------------------------------------------------------|--------------------------------------|------------------|----|
|                                        |                                                                                                                                             |                                                                 | DRAWN: C.B                           | DATE: JAN. 01/20 | 19 |
|                                        |                                                                                                                                             |                                                                 | CHECKED:                             | DATE:            |    |
| EDAC INC<br>TORONTO, ONTARIO<br>CANADA | THESE DRAWINGS AND SPECIFICATIONS<br>ARE THE PROPERTY OF EDAC INC.,AND<br>SHALL NOT BE REPRODUCED,OR COPIED<br>OR USED AS THE BASIS FOR THE | SCALE: (IN C.A.D. 1:1)                                          | SHEET 1 OF                           | 2                |    |
|                                        |                                                                                                                                             | DRAWING NUMBER: 629-21W                                         | 4240-3N4                             | ISSUE            |    |
| YOUR CONN                              | YOUR CONNECTION TO QUALITY & SERVICE                                                                                                        | MANUFACTURE OR SALE OF APPARATUS<br>WITHOUT WRITTEN PERMISSION. | PART NUMBER: 629-21W                 | 4240-3N4         | 1  |