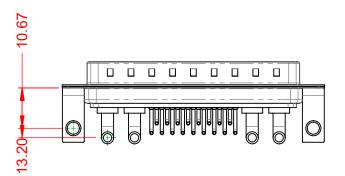

WITHSTANDING VOLTAGE:

1000V AC rms

|                                        | COMBINATION D-SUB                                                                                                                           |                                                                 | SW REFERENCE NO.: 629 COMBO ASSEMBLY |                  |    |
|----------------------------------------|---------------------------------------------------------------------------------------------------------------------------------------------|-----------------------------------------------------------------|--------------------------------------|------------------|----|
|                                        |                                                                                                                                             |                                                                 | DRAWN: C.B                           | DATE: JAN. 01/20 | 19 |
|                                        |                                                                                                                                             |                                                                 | CHECKED:                             | DATE:            |    |
| EDAC INC<br>TORONTO, ONTARIO<br>CANADA | THESE DRAWINGS AND SPECIFICATIONS<br>ARE THE PROPERTY OF EDAC INC.,AND<br>SHALL NOT BE REPRODUCED,OR COPIED<br>OR USED AS THE BASIS FOR THE | SCALE: (IN C.A.D. 1:1)                                          | SHEET 1 OF                           | 2                |    |
|                                        |                                                                                                                                             | DRAWING NUMBER: 629-21W                                         | 4240-3N4                             | ISSUE            |    |
| YOUR CONN                              | YOUR CONNECTION TO QUALITY & SERVICE                                                                                                        | MANUFACTURE OR SALE OF APPARATUS<br>WITHOUT WRITTEN PERMISSION. | PART NUMBER: 629-21W                 | 4240-3N4         | 1  |