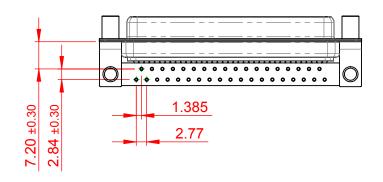

.XXX ±0.10

(1)

NOTES:

MATERIAL: HOUSING: PA6T, UL94V-0 SHELL: STEEL, Sn or Ni PLATED CONTACT: PRECISION MACHINED COPPER ALLOY SEE ORDERING GUIDE FOR CONTACT PLATING

OPERATING TEMPERATURE: -55°C ~ 125°C

CURRENT RATING: 5A PER CONTACT CONTACT RESISTANCE: 10mΩ MAX. INSULATOR RESISTANCE: 5000MΩ min. DIELECTRIC WITHSTANDING VOLTAGE: 1000V AC rms

| 622M SERIES D-SUB CONNECTOR                                          |                                                                                                                                                                                                                | SW REFERENCE NO.: 622M ASSEMBLY |                  |       |
|----------------------------------------------------------------------|----------------------------------------------------------------------------------------------------------------------------------------------------------------------------------------------------------------|---------------------------------|------------------|-------|
|                                                                      |                                                                                                                                                                                                                | DRAWN: C.B                      | DATE: AUG. 01/20 | 018   |
|                                                                      |                                                                                                                                                                                                                | CHECKED:                        | DATE:            |       |
| EDAC INC<br>TORONTO, ONTARIO<br>YOUR CONNECTION TO QUALITY & SERVICE | THESE DRAWINGS AND SPECIFICATIONS<br>ARE THE PROPERTY OF EDAC INC.,AND<br>SHALL NOT BE REPRODUCED,OR COPIED<br>OR USED AS THE BASIS FOR THE<br>MANUFACTURE OR SALE OF APPARATUS<br>WITHOUT WRITTEN PERMISSION. | SCALE: 1:1                      | SHEET 1 OF       | 1     |
|                                                                      |                                                                                                                                                                                                                | DRAWING NUMBER: 622-M37-260-LT6 |                  | ISSUE |
|                                                                      |                                                                                                                                                                                                                | PART NUMBER: 622-M37-           | -260-LT6         | 1     |