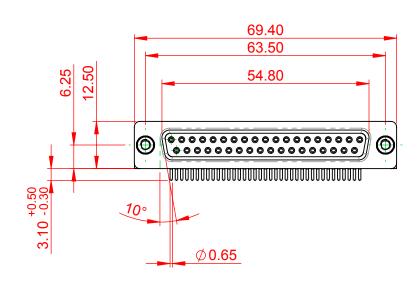

| 622M SERIES D-SUB CONNECTOR                                          |                                                                                                                                                                                                                | SW REFERENCE NO.: 622M ASSEMBLY |                  |       |
|----------------------------------------------------------------------|----------------------------------------------------------------------------------------------------------------------------------------------------------------------------------------------------------------|---------------------------------|------------------|-------|
|                                                                      |                                                                                                                                                                                                                | DRAWN: C.B                      | DATE: AUG. 01/20 | 018   |
|                                                                      |                                                                                                                                                                                                                | CHECKED:                        | DATE:            |       |
| EDAC INC<br>TORONTO, ONTARIO<br>YOUR CONNECTION TO QUALITY & SERVICE | THESE DRAWINGS AND SPECIFICATIONS<br>ARE THE PROPERTY OF EDAC INC.,AND<br>SHALL NOT BE REPRODUCED,OR COPIED<br>OR USED AS THE BASIS FOR THE<br>MANUFACTURE OR SALE OF APPARATUS<br>WITHOUT WRITTEN PERMISSION. | SCALE: 1:1                      | SHEET 1 OF       | 1     |
|                                                                      |                                                                                                                                                                                                                | DRAWING NUMBER: 622-M37-260-LT6 |                  | ISSUE |
|                                                                      |                                                                                                                                                                                                                | PART NUMBER: 622-M37-           | -260-LT6         | 1     |