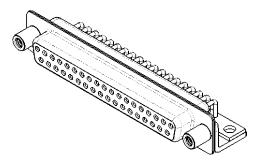

| 622M SERIES D-SUB CONNECTOR                                          |                                                                                                                                                                                                                | SW REFERENCE NO.: 622M ASSEMBLY |                  |       |
|----------------------------------------------------------------------|----------------------------------------------------------------------------------------------------------------------------------------------------------------------------------------------------------------|---------------------------------|------------------|-------|
|                                                                      |                                                                                                                                                                                                                | DRAWN: C.B                      | DATE: AUG. 01/20 | 018   |
|                                                                      |                                                                                                                                                                                                                | CHECKED:                        | DATE:            |       |
| EDAC INC<br>TORONTO, ONTARIO<br>YOUR CONNECTION TO QUALITY & SERVICE | THESE DRAWINGS AND SPECIFICATIONS<br>ARE THE PROPERTY OF EDAC INC.,AND<br>SHALL NOT BE REPRODUCED,OR COPIED<br>OR USED AS THE BASIS FOR THE<br>MANUFACTURE OR SALE OF APPARATUS<br>WITHOUT WRITTEN PERMISSION. | SCALE: 1:1                      | SHEET 1 OF       | 1     |
|                                                                      |                                                                                                                                                                                                                | DRAWING NUMBER: 622-M37-260-LT6 |                  | ISSUE |
|                                                                      |                                                                                                                                                                                                                | PART NUMBER: 622-M37-           | -260-LT6         | 1     |