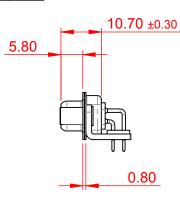

| 622M SERIES D-SUB CONNECTOR                                          |                                                                                                                                                                                                                | SW REFERENCE NO.: 622M ASSEMBLY |                  |       |
|----------------------------------------------------------------------|----------------------------------------------------------------------------------------------------------------------------------------------------------------------------------------------------------------|---------------------------------|------------------|-------|
|                                                                      |                                                                                                                                                                                                                | DRAWN: C.B                      | DATE: AUG. 01/20 | 018   |
|                                                                      |                                                                                                                                                                                                                | CHECKED:                        | DATE:            |       |
| EDAC INC<br>TORONTO, ONTARIO<br>YOUR CONNECTION TO QUALITY & SERVICE | THESE DRAWINGS AND SPECIFICATIONS<br>ARE THE PROPERTY OF EDAC INC.,AND<br>SHALL NOT BE REPRODUCED,OR COPIED<br>OR USED AS THE BASIS FOR THE<br>MANUFACTURE OR SALE OF APPARATUS<br>WITHOUT WRITTEN PERMISSION. | SCALE: 1:1                      | SHEET 1 OF       | 1     |
|                                                                      |                                                                                                                                                                                                                | DRAWING NUMBER: 622-M37-260-LT6 |                  | ISSUE |
|                                                                      |                                                                                                                                                                                                                | PART NUMBER: 622-M37-           | -260-LT6         | 1     |