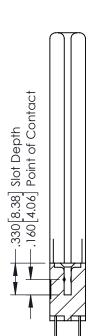

## **Contact Code 555**

## **Contact Code 556**

INSULATOR MATERIAL: THERMOPLASTIC POLYESTER, UL 94V-0 CONTACT MATERIAL; COPPER, NICKEL, TIN ALLOY CA-725 CONTACT PLATING: GOLD ON THE MATING AREA, TIN-LEAD

ON THE CONTACT TAILS, NICKEL UNDERPLATE