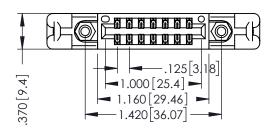

THIS IS A C.A.D. GENERATED DRAWING DO NOT MAKE MANUAL REVISIONS TO MASTER.

ISSUE NUMBER

ORIGINAL

1

INSULATOR MATERIAL: THERMOPLASTIC POLYESTER, UL 94V-0 CONTACT MATERIAL; COPPER, NICKEL, TIN ALLOY CA-725 CONTACT PLATING: GOLD ON THE MATING AREA, TIN-LEAD

ON THE CONTACT TAILS, NICKEL UNDERPLATE

346/396 SERIES CARD EDGE CONNECTOR PART NUMBER: 396-014-520-258

YOUR CONNECTION TO QUALITY & SERVICE

**EDAC INC** TORONTO, ONTARIO CANADA

THESE DRAWINGS AND SPECIFICATIONS ARE THE PROPERTY OF EDAC INC.,AND SHALL NOT BE REPRODUCED,OR COPIED OR USED AS THE BASIS FOR THE MANUFACTURE OR SALE OF APPARATUS WITHOUT WRITTEN PERMISSION.