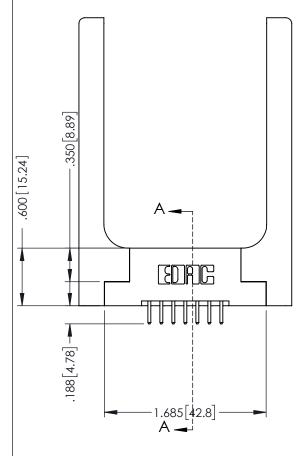

THIS IS A C.A.D. GENERATED DRAWING DO NOT MAKE MANUAL REVISIONS TO MASTER.



ISSUE NUMBER

ORIGINAL

1





INSULATOR MATERIAL: THERMOPLASTIC POLYESTER, UL 94V-0 CONTACT MATERIAL; COPPER, NICKEL, TIN ALLOY CA-725 CONTACT PLATING: GOLD ON THE MATING AREA, TIN-LEAD

ON THE CONTACT TAILS, NICKEL UNDERPLATE

346/396 SERIES CARD EDGE CONNECTOR PART NUMBER: 396-014-520-258

YOUR CONNECTION TO QUALITY & SERVICE

**EDAC INC** TORONTO, ONTARIO CANADA

THESE DRAWINGS AND SPECIFICATIONS ARE THE PROPERTY OF EDAC INC.,AND SHALL NOT BE REPRODUCED,OR COPIED OR USED AS THE BASIS FOR THE MANUFACTURE OR SALE OF APPARATUS WITHOUT WRITTEN PERMISSION.

| ACAD REFERENCE NO. |       | 346-ENG-MASTER |           |
|--------------------|-------|----------------|-----------|
| DRAWN:             | J.LEE | DATE: AF       | PR. 22/09 |
| CHECKED:           |       | DATE:          |           |
| SCALE:             | 1:1