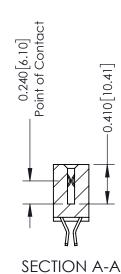

**Mounting Option** 12-.128 (3.25) Dia. Side Mounting Holes

**Contact Detail** 

555-Extender Board Bend (Code 500 Contacts) .100 [2.54] Contact Spacing x .200 [5.08] Row Spacing

342 Assembly

THIS IS A C.A.D. GENERATED DRAWING DO NOT MAKE MANUAL REVISIONS TO MASTER. ISSUE NUMBER

ORIGINAL

1

| 342 / 392 Series Card Edge Connector<br>Contact Bend Detail |                                                                                                                                                                                                  | ACAD REFERENCE NO. 342 ENG MASTER |             |                  |        |
|-------------------------------------------------------------|--------------------------------------------------------------------------------------------------------------------------------------------------------------------------------------------------|-----------------------------------|-------------|------------------|--------|
|                                                             |                                                                                                                                                                                                  | DRAWN:                            | J.LEE       | DATE: OCT. 06/09 |        |
|                                                             |                                                                                                                                                                                                  | CHECKED:                          |             | DATE:            |        |
| TORONTO, ONTARIO                                            | THESE DRAWINGS AND SPECIFICATIONS ARE THE PROPERTY OF EDAC INC. AND SHALL NOT BE REPRODUCED, OR COPIED OR USED AS THE BASIS FOR THE MANUFACTURE OR SALE OF APPARATUS WITHOUT WRITTEN PERMISSION. | SCALE:                            | NTS         | SHEET :          | 2 OF 3 |
|                                                             |                                                                                                                                                                                                  | DRAWING                           | NUMBER      |                  | ISSUE  |
| YOUR CONNECTION TO QUALITY & SERVICE                        |                                                                                                                                                                                                  | 3                                 | 42 Assembly |                  | 1      |