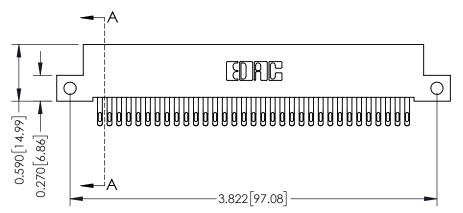

## **See Accompanying Pages for:**

- **Contact Bend Details**
- **Mounting Options**

342 / 392 Card Edge Connector Part Number: 392-066-555-212

YOUR CONNECTION TO QUALITY & SERVICE

CANADA

342 ENG MASTER J.LEE DATE: OCT. 06/09 SHEET 1 OF 3

THIS IS A C.A.D. GENERATED DRAWING DO NOT MAKE MANUAL REVISIONS TO MASTER

ISSUE NUMBER

ORIGINAL

1

| 342 / 392 Card Edge Connector<br>Mounting Options |                                                                                                                                                                                               | ACAD REFERENCE NO. 342 ENG MASTER |                         |        |  |  |
|---------------------------------------------------|-----------------------------------------------------------------------------------------------------------------------------------------------------------------------------------------------|-----------------------------------|-------------------------|--------|--|--|
|                                                   |                                                                                                                                                                                               | DRAWN: J.LEE                      | DATE: <b>OCT. 06/09</b> |        |  |  |
|                                                   |                                                                                                                                                                                               | CHECKED:                          | DATE:                   |        |  |  |
| TORONTO, ONTARIO                                  | THESE DRAWINGS AND SPECIFICATIONS ARE THE PROPERTY OF EDAC INCAND SHALL NOT BE REPRODUCED,OR COPIED OR USED AS THE BASIS FOR THE MANUFACTURE OR SALE OF APPARATUS WITHOUT WRITTEN PERMISSION. | SCALE: NTS                        | SHEET :                 | 3 OF 3 |  |  |
|                                                   |                                                                                                                                                                                               | DRAWING NUMBER                    | •                       | ISSUE  |  |  |
| YOUR CONNECTION TO QUALITY & SERVICE              |                                                                                                                                                                                               | 342 Assembly                      |                         | 1      |  |  |