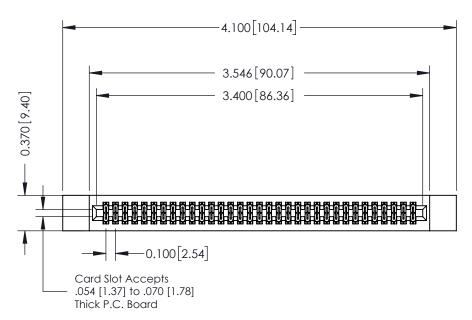

## **See Accompanying Pages for:**

- **Contact Bend Details**
- **Mounting Options**

342 / 392 Card Edge Connector Part Number: 392-066-555-212

YOUR CONNECTION TO QUALITY & SERVICE

CANADA

342 ENG MASTER J.LEE DATE: OCT. 06/09 SHEET 1 OF 3

342 Assembly

THIS IS A C.A.D. GENERATED DRAWING DO NOT MAKE MANUAL REVISIONS TO MASTER. ISSUE NUMBER

ORIGINAL

1

| 342 / 392 Series Card Edge Connector<br>Contact Bend Detail |                                                                                                                                                                                                  | ACAD REFERENCE NO. 342 ENG MASTER |             |                  |        |
|-------------------------------------------------------------|--------------------------------------------------------------------------------------------------------------------------------------------------------------------------------------------------|-----------------------------------|-------------|------------------|--------|
|                                                             |                                                                                                                                                                                                  | DRAWN:                            | J.LEE       | DATE: OCT. 06/09 |        |
|                                                             |                                                                                                                                                                                                  | CHECKED:                          |             | DATE:            |        |
| TORONTO, ONTARIO                                            | THESE DRAWINGS AND SPECIFICATIONS ARE THE PROPERTY OF EDAC INC. AND SHALL NOT BE REPRODUCED, OR COPIED OR USED AS THE BASIS FOR THE MANUFACTURE OR SALE OF APPARATUS WITHOUT WRITTEN PERMISSION. | SCALE:                            | NTS         | SHEET :          | 2 OF 3 |
|                                                             |                                                                                                                                                                                                  | DRAWING                           | NUMBER      |                  | ISSUE  |
| YOUR CONNECTION TO QUALITY & SERVICE                        |                                                                                                                                                                                                  | 3                                 | 42 Assembly |                  | 1      |