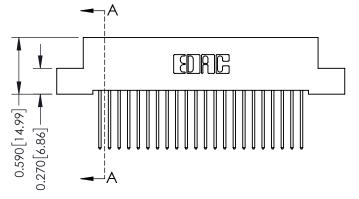

## SECTION A-A

342 ENG MASTER DATE: OCT. 06/09 J.LEE SHEET 1 OF 3 NTS

342 Assembly

THIS IS A C.A.D. GENERATED DRAWING DO NOT MAKE MANUAL REVISIONS TO MASTER. ISSUE NUMBER

ORIGINAL

1

| 342 / 392 Series Card Edge Connector<br>Contact Bend Detail |                                                                                                                                              | ACAD REFERENCE NO. 342 ENG MASTER |             |          |          |
|-------------------------------------------------------------|----------------------------------------------------------------------------------------------------------------------------------------------|-----------------------------------|-------------|----------|----------|
|                                                             |                                                                                                                                              | DRAWN:                            | J.LEE       | DATE: OC | T. 06/09 |
|                                                             |                                                                                                                                              | CHECKED:                          |             | DATE:    |          |
| EDAC INC                                                    | ARE THE PROPERTY OF EDAC INC.,AND —<br>SHALL NOT BE REPRODUCED,OR COPIED<br>OR USED AS THE BASIS FOR THE<br>MANUFACTURE OR SALE OF APPARATUS | SCALE:                            | NTS         | SHEET :  | 2 OF 3   |
| TORONTO, ONTARIO                                            |                                                                                                                                              | DRAWING                           | NUMBER      |          | ISSUE    |
| YOUR CONNECTION TO QUALITY & SERVICE                        |                                                                                                                                              | 3                                 | 42 Assembly |          | 1        |