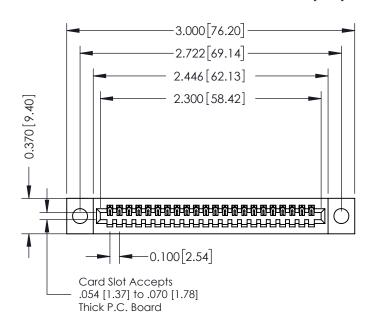

## **See Accompanying Pages for:**

- **Contact Bend Details**
- **Mounting Options**

| 342 / 392 Card Edge Connector |
|-------------------------------|
| Part Number: 392-022-540-104  |

YOUR CONNECTION TO QUALITY & SERVICE

342 ENG MASTER DATE: OCT. 06/09 J.LEE SHEET 1 OF 3 NTS

342 Assembly

THIS IS A C.A.D. GENERATED DRAWING DO NOT MAKE MANUAL REVISIONS TO MASTER. ISSUE NUMBER

ORIGINAL

1

| 342 / 392 Series Card Edge Connector<br>Contact Bend Detail |                                                                                                                                              | ACAD REFERENCE NO. 342 ENG MASTER |             |          |          |
|-------------------------------------------------------------|----------------------------------------------------------------------------------------------------------------------------------------------|-----------------------------------|-------------|----------|----------|
|                                                             |                                                                                                                                              | DRAWN:                            | J.LEE       | DATE: OC | T. 06/09 |
|                                                             |                                                                                                                                              | CHECKED:                          |             | DATE:    |          |
| EDAC INC                                                    | ARE THE PROPERTY OF EDAC INC.,AND —<br>SHALL NOT BE REPRODUCED,OR COPIED<br>OR USED AS THE BASIS FOR THE<br>MANUFACTURE OR SALE OF APPARATUS | SCALE:                            | NTS         | SHEET :  | 2 OF 3   |
| TORONTO, ONTARIO                                            |                                                                                                                                              | DRAWING                           | NUMBER      |          | ISSUE    |
| YOUR CONNECTION TO QUALITY & SERVICE                        |                                                                                                                                              | 3                                 | 42 Assembly |          | 1        |