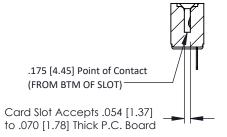

## SECTION A-A

| 307 / 357 Card Edge Connector<br>Part Number: 357-011-525-108 |                                                                                                                                                                                                 | ACAD REFERENCE NO. 307 ENG MASTE |             |          |           |
|---------------------------------------------------------------|-------------------------------------------------------------------------------------------------------------------------------------------------------------------------------------------------|----------------------------------|-------------|----------|-----------|
|                                                               |                                                                                                                                                                                                 | DRAWN:                           | J.LEE       | DATE: AU | IG. 11/09 |
|                                                               |                                                                                                                                                                                                 | CHECKED:                         |             | DATE:    |           |
| TORONTO, ONTARIO CANADA                                       | THESE DRAWINGS AND SPECIFICATIONS ARE THE PROPERTY OF EDAC INC.,AND SHALL NOT BE REPRODUCED,OR COPIED OR USED AS THE BASIS FOR THE MANUFACTURE OR SALE OF APPARATUS WITHOUT WRITTEN PERMISSION. | SCALE:                           | NTS         | SHEET    | 1 OF 3    |
|                                                               |                                                                                                                                                                                                 | DRAWING                          | NUMBER      |          | ISSUE     |
|                                                               |                                                                                                                                                                                                 | 3                                | 07 Assembly |          | 1         |