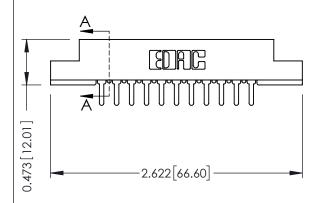

Mounting Option
#4-40 Unified Threaded Inserts

**Contact Detail** 

PC Tail .046x.013(1.17x0.33) - Tail LG=.213(5.41) .156 [3.96] Contact Spacing x .200 [5.08] Row Spacing THIS IS A C.A.D. GENERATED DRAWING
DO NOT MAKE MANUAL REVISIONS TO MAS

## SECTION A-A

| 307 / 357 Card Edge Connector<br>Part Number: 357-011-525-108 |                                                                                                                                                                                                 | ACAD REFERENCE NO. 307 ENG MASTE |             |          |           |
|---------------------------------------------------------------|-------------------------------------------------------------------------------------------------------------------------------------------------------------------------------------------------|----------------------------------|-------------|----------|-----------|
|                                                               |                                                                                                                                                                                                 | DRAWN:                           | J.LEE       | DATE: AU | IG. 11/09 |
|                                                               |                                                                                                                                                                                                 | CHECKED:                         |             | DATE:    |           |
| TORONTO, ONTARIO CANADA                                       | THESE DRAWINGS AND SPECIFICATIONS ARE THE PROPERTY OF EDAC INC.,AND SHALL NOT BE REPRODUCED,OR COPIED OR USED AS THE BASIS FOR THE MANUFACTURE OR SALE OF APPARATUS WITHOUT WRITTEN PERMISSION. | SCALE:                           | NTS         | SHEET    | 1 OF 3    |
|                                                               |                                                                                                                                                                                                 | DRAWING                          | NUMBER      |          | ISSUE     |
|                                                               |                                                                                                                                                                                                 | 3                                | 07 Assembly |          | 1         |