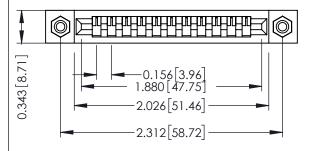

Mounting Option
#4-40 Unified Threaded Inserts

**Contact Detail** 

PC Tail .046x.013(1.17x0.33) - Tail LG=.213(5.41) .156 [3.96] Contact Spacing x .200 [5.08] Row Spacing THIS IS A C.A.D. GENERATED DRAWING
DO NOT MAKE MANUAL REVISIONS TO MAS

## SECTION A-A

| 307 / 357 Card Edge Connector<br>Part Number: 357-011-525-108 |                                                                                                                                                                                                 | ACAD REFERENCE NO. 307 ENG MASTE |             |          |           |
|---------------------------------------------------------------|-------------------------------------------------------------------------------------------------------------------------------------------------------------------------------------------------|----------------------------------|-------------|----------|-----------|
|                                                               |                                                                                                                                                                                                 | DRAWN:                           | J.LEE       | DATE: AU | IG. 11/09 |
|                                                               |                                                                                                                                                                                                 | CHECKED:                         |             | DATE:    |           |
| TORONTO, ONTARIO CANADA                                       | THESE DRAWINGS AND SPECIFICATIONS ARE THE PROPERTY OF EDAC INC.,AND SHALL NOT BE REPRODUCED,OR COPIED OR USED AS THE BASIS FOR THE MANUFACTURE OR SALE OF APPARATUS WITHOUT WRITTEN PERMISSION. | SCALE:                           | NTS         | SHEET    | 1 OF 3    |
|                                                               |                                                                                                                                                                                                 | DRAWING                          | NUMBER      |          | ISSUE     |
|                                                               |                                                                                                                                                                                                 | 3                                | 07 Assembly |          | 1         |