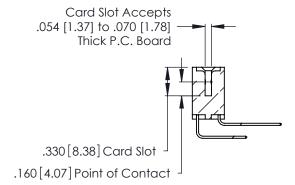

THIS IS A C.A.D. GENERATED DRAWING DO NOT MAKE MANUAL REVISIONS TO MASTER.

ISSUE NUMBER

ORIGINAL

1

**Contact Code 555** 

Contact Code 556

**Contact Code 558** 

**Contact Code 559** 

Contact Code 560

INSULATOR MATERIAL: THERMOPLASTIC POLYESTER, UL 94V-0 CONTACT MATERIAL; COPPER, NICKEL, TIN ALLOY CA-725 CONTACT PLATING: GOLD ON THE MATING AREA, TIN-LEAD

ON THE CONTACT TAILS, NICKEL UNDERPLATE