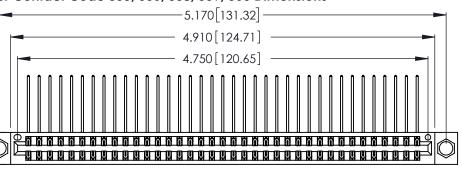

Contact Dimensions:
559-90 Degree Bend (Code 541 Contacts)
See Sheet 2 for Contact Code 555, 556, 558, 559, 560 Dimensions

.370 [9.4]

THIS IS A C.A.D. GENERATED DRAWING DO NOT MAKE MANUAL REVISIONS TO MASTER.

INSULATOR MATERIAL: THERMOPLASTIC POLYESTER, UL 94V-0 CONTACT MATERIAL; COPPER, NICKEL, TIN ALLOY CA-725

CONTACT PLATING: GOLD ON THE MATING AREA, TIN-LEAD ON THE CONTACT TAILS, NICKEL UNDERPLATE

| 346/396 SERIES CARD EDGE CONNECTOR |
|------------------------------------|
| PART NUMBER: 346-074-559-204       |