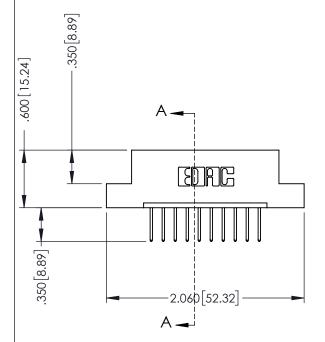

**SECTION A-A** 

.330 [8.38] Slot Depth .160 [4.06] Point of Contact

346-ENG-MASTER

ISSUE NUMBER ORIGINAL 1

## **Contact Code 555**

## **Contact Code 556**

INSULATOR MATERIAL: THERMOPLASTIC POLYESTER, UL 94V-0 CONTACT MATERIAL; COPPER, NICKEL, TIN ALLOY CA-725 CONTACT PLATING: GOLD ON THE MATING AREA, TIN-LEAD

ON THE CONTACT TAILS, NICKEL UNDERPLATE

## 346/396 SERIES CARD EDGE CONNECTOR CONTACT CODE 555,556,558,559,560 DIMENSIONS

YOUR CONNECTION TO QUALITY & SERVICE

**EDAC INC** TORONTO, ONTARIO CANADA

THESE DRAWINGS AND SPECIFICATIONS ARE THE PROPERTY OF EDAC INC.,AND SHALL NOT BE REPRODUCED, OR COPIED OR USED AS THE BASIS FOR THE MANUFACTURE OR SALE OF APPARATUS WITHOUT WRITTEN PERMISSION.

|   | ACAD REFERENCE NO. | 346-ENG-MASTER   |
|---|--------------------|------------------|
|   | DRAWN: J.LEE       | DATE: APR. 22/09 |
| ) | CHECKED:           | DATE:            |
|   | SCALE: 1:1         | SHEET 2 OF 2     |
|   | DRAWING NUMBER     | ISSUE            |
|   | 346-ENG-MASTER     | 1                |