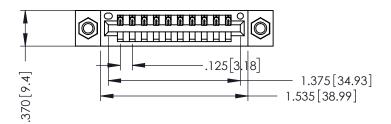

THIS IS A C.A.D. GENERATED DRAWING DO NOT MAKE MANUAL REVISIONS TO MASTER.

ISSUE NUMBER

ORIGINAL

1

INSULATOR MATERIAL: THERMOPLASTIC POLYESTER, UL 94V-0 CONTACT MATERIAL; COPPER, NICKEL, TIN ALLOY CA-725 CONTACT PLATING: GOLD ON THE MATING AREA, TIN-LEAD

ON THE CONTACT TAILS, NICKEL UNDERPLATE

346/396 SERIES CARD EDGE CONNECTOR PART NUMBER: 346-010-526-107

YOUR CONNECTION TO QUALITY & SERVICE

**EDAC INC** TORONTO, ONTARIO CANADA

THESE DRAWINGS AND SPECIFICATIONS ARE THE PROPERTY OF EDAC INC.,AND SHALL NOT BE REPRODUCED, OR COPIED OR USED AS THE BASIS FOR THE MANUFACTURE OR SALE OF APPARATUS WITHOUT WRITTEN PERMISSION.

| ACAD REFERENCE NO. | 346-ENG-MASTER   |
|--------------------|------------------|
| DRAWN: J.LEE       | DATE: APR. 22/09 |
| CHECKED:           | DATE:            |
| SCALE: 1:1         | SHEET 1 OF 2     |
| DRAWING NUMBER     | ISSUE            |
|                    | _   ,            |