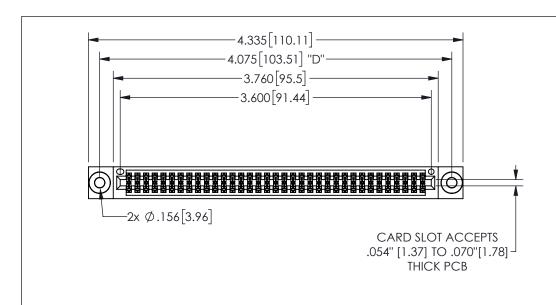

345/395 SERIES CARD EDGE CONNECTOR PART NUMBER: 345-070-540-503

**EDAC INC** TORONTO, ONTARIO CANADA

THESE DRAWINGS AND SPECIFICATIONS ARE THE PROPERTY OF EDAC INC.,AND SHALL NOT BE REPRODUCED,OR COPIED OR USED AS THE BASIS FOR THE MANUFACTURE OR SALE OF APPARATUS WITHOUT WRITTEN PERMISSION.

## 345/395 SERIES CARD EDGE CONNECTOR CONTACT CODE 555,556,558,559,560 DIMENSIONS

YOUR CONNECTION TO QUALITY & SERVICE

**EDAC INC** TORONTO, ONTARIO CANADA

THESE DRAWINGS AND SPECIFICATIONS ARE THE PROPERTY OF EDAC INC.,AND SHALL NOT BE REPRODUCED, OR COPIED OR USED AS THE BASIS FOR THE MANUFACTURE OR SALE OF APPARATUS WITHOUT WRITTEN PERMISSION.