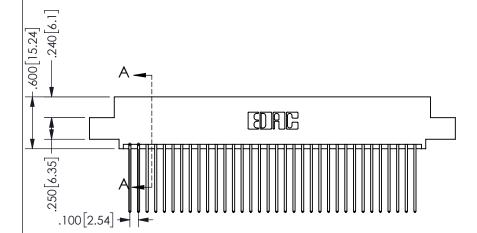

ISSUE NUMBER ORIGINAL

1

**Contact Code 558** 

Contact Code 559

**Contact Code 560** 

INSULATOR MATERIAL: THERMOPLASTIC POLYESTER, UL 94V-0 DAP MATERIAL AVAILABLE UPON REQUEST

CONTACT MATERIAL; COPPER ALLOY

CONTACT PLATING: GOLD ON THE MATING AREA, TIN PLATING ON THE CONTACT TAILS, NICKEL UNDERPLATE

## 345/395 SERIES CARD EDGE CONNECTOR CONTACT CODE 555,556,558,559,560 DIMENSIONS

YOUR CONNECTION TO QUALITY & SERVICE

**EDAC INC** TORONTO, ONTARIO CANADA

THESE DRAWINGS AND SPECIFICATIONS ARE THE PROPERTY OF EDAC INC.,AND SHALL NOT BE REPRODUCED, OR COPIED OR USED AS THE BASIS FOR THE MANUFACTURE OR SALE OF APPARATUS WITHOUT WRITTEN PERMISSION.