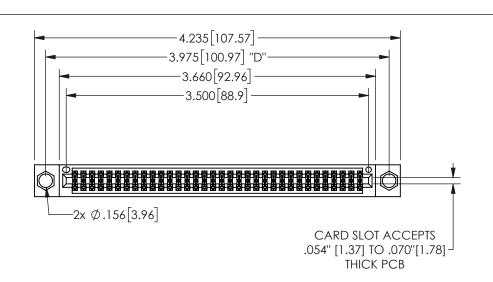

345/395 SERIES CARD EDGE CONNECTOR PART NUMBER: 345-068-541-504

YOUR CONNECTION TO QUALITY & SERVICE

**EDAC INC** TORONTO, ONTARIO CANADA

THESE DRAWINGS AND SPECIFICATIONS ARE THE PROPERTY OF EDAC INC.,AND SHALL NOT BE REPRODUCED, OR COPIED OR USED AS THE BASIS FOR THE MANUFACTURE OR SALE OF APPARATUS WITHOUT WRITTEN PERMISSION.

THIS IS A C.A.D. GENERATED DRAWING DO NOT MAKE MANUAL REVISIONS TO MASTER.

ISSUE NUMBER

ORIGINAL

1

.160 4.06 .330[8.38] POINT OF CARD SLOT CONTACT .370 9.4

<u>Contact Dimensions:</u>
541-Wire Wrap .025 Sq.(0.64 Sq.) - Tail LG=.750(19.05)
.100 (2.54) Contact Spacing x .200 (5.08) Row Spacing