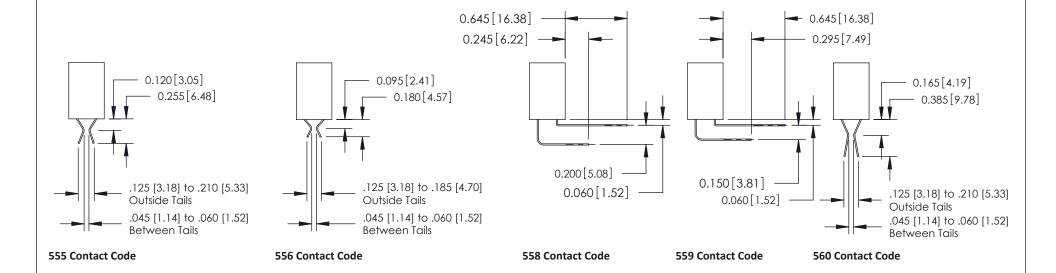

**Mounting Option** 01-No Mounting Lugs **Contact Detail** 

520-P.C. Tail .030x.018(0.76x0.46) - Tail LG=.185(4.70) .100 [2.54] Contact Spacing x .200 [5.08] Row Spacing