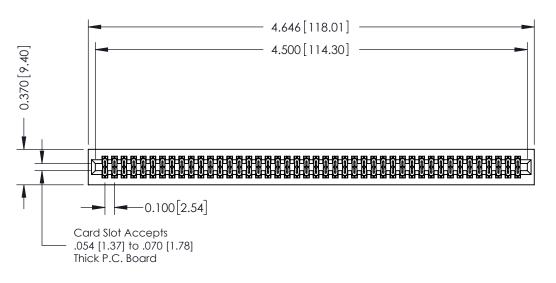

342 Assembly

THIS IS A C.A.D. GENERATED DRAWING
DO NOT MAKE MANUAL REVISIONS TO MASTER.

ISSUE NUMBE

ORIGINAL

1

| 342 / 392 Series Card Edge Connector<br>Contact Bend Detail |                                                                                                 | ACAD REFERENCE NO. 342 ENG MASTER |          |          |  |  |
|-------------------------------------------------------------|-------------------------------------------------------------------------------------------------|-----------------------------------|----------|----------|--|--|
|                                                             |                                                                                                 | DRAWN: J.LEE                      | DATE: OC | T. 06/09 |  |  |
|                                                             |                                                                                                 | CHECKED:                          | DATE:    | DATE:    |  |  |
|                                                             | THESE DRAWINGS AND SPECIFICATIONS ARE THE PROPERTY OF EDAC INCAND                               | SCALE: NTS                        | SHEET 2  | 2 OF 3   |  |  |
| YOUR CONNECTION TO QUALITY & SERVICE                        | SHALL NOT BE REPRODUCED OR COPIED OR USED AS THE BASIS FOR THE MANUFACTURE OR SALE OF APPARATUS | DRAWING NUMBER                    |          | ISSUE    |  |  |
|                                                             |                                                                                                 | 342 Assembly                      | ,        | 1        |  |  |