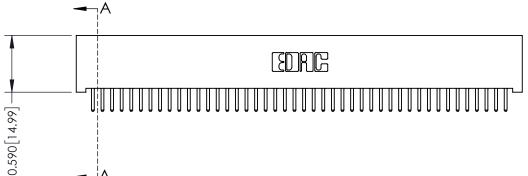

342 Assembly

THIS IS A C.A.D. GENERATED DRAWING
DO NOT MAKE MANUAL REVISIONS TO MASTER.

ISSUE NUMBE

ORIGINAL

1

| 342 / 392 Series Card Edge Connector<br>Contact Bend Detail |                                                                                                 | ACAD REFERENCE NO. 342 ENG MASTER |          |          |  |  |
|-------------------------------------------------------------|-------------------------------------------------------------------------------------------------|-----------------------------------|----------|----------|--|--|
|                                                             |                                                                                                 | DRAWN: J.LEE                      | DATE: OC | T. 06/09 |  |  |
|                                                             |                                                                                                 | CHECKED:                          | DATE:    | DATE:    |  |  |
|                                                             | THESE DRAWINGS AND SPECIFICATIONS ARE THE PROPERTY OF EDAC INCAND                               | SCALE: NTS                        | SHEET 2  | 2 OF 3   |  |  |
| YOUR CONNECTION TO QUALITY & SERVICE                        | SHALL NOT BE REPRODUCED OR COPIED OR USED AS THE BASIS FOR THE MANUFACTURE OR SALE OF APPARATUS | DRAWING NUMBER                    |          | ISSUE    |  |  |
|                                                             |                                                                                                 | 342 Assembly                      | ,        | 1        |  |  |