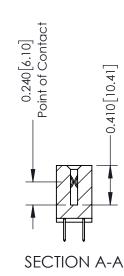

342 Assembly

THIS IS A C.A.D. GENERATED DRAWING
DO NOT MAKE MANUAL REVISIONS TO MASTER.

ISSUE NUMBE

ORIGINAL

1

| 342 / 392 Series Card Edge Connector<br>Contact Bend Detail |                                                                                                 | ACAD REFERENCE NO. 342 ENG MASTER |          |          |  |  |
|-------------------------------------------------------------|-------------------------------------------------------------------------------------------------|-----------------------------------|----------|----------|--|--|
|                                                             |                                                                                                 | DRAWN: J.LEE                      | DATE: OC | T. 06/09 |  |  |
|                                                             |                                                                                                 | CHECKED:                          | DATE:    | DATE:    |  |  |
|                                                             | THESE DRAWINGS AND SPECIFICATIONS ARE THE PROPERTY OF EDAC INCAND                               | SCALE: NTS                        | SHEET 2  | 2 OF 3   |  |  |
| YOUR CONNECTION TO QUALITY & SERVICE                        | SHALL NOT BE REPRODUCED OR COPIED OR USED AS THE BASIS FOR THE MANUFACTURE OR SALE OF APPARATUS | DRAWING NUMBER                    |          | ISSUE    |  |  |
|                                                             |                                                                                                 | 342 Assembly                      | ,        | 1        |  |  |