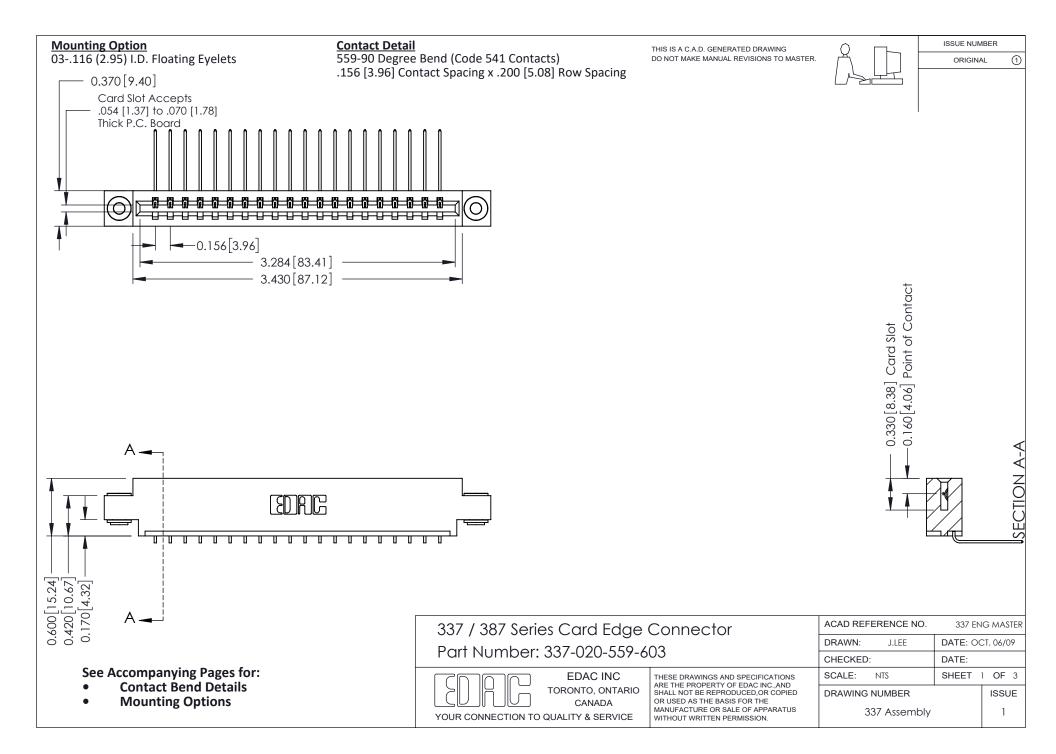

ISSUE NUMBER

ORIGINAL

1

| 337 / 387 Series Card Edge Connector<br>Contact Bend Detail           |                                                                                                                                                                                                  | ACAD REFERENCE NO. 337 E |                  | G MASTER      |
|-----------------------------------------------------------------------|--------------------------------------------------------------------------------------------------------------------------------------------------------------------------------------------------|--------------------------|------------------|---------------|
|                                                                       |                                                                                                                                                                                                  | DRAWN: J.LEE             | DATE: OCT. 06/09 |               |
|                                                                       |                                                                                                                                                                                                  | CHECKED: DATE:           |                  |               |
| EDAC INC TORONTO, ONTARIO CANADA YOUR CONNECTION TO QUALITY & SERVICE | THESE DRAWINGS AND SPECIFICATIONS ARE THE PROPERTY OF EDAC INC.,AND SHALL NOT BE REPRODUCED, OR COPIED OR USED AS THE BASIS FOR THE MANUFACTURE OR SALE OF APPARATUS WITHOUT WRITTEN PERMISSION. | SCALE: NTS               | SHEET            | 2 <b>OF</b> 3 |
|                                                                       |                                                                                                                                                                                                  | DRAWING NUMBER           |                  | ISSUE         |
|                                                                       |                                                                                                                                                                                                  | 337 Assembly             |                  | 1             |