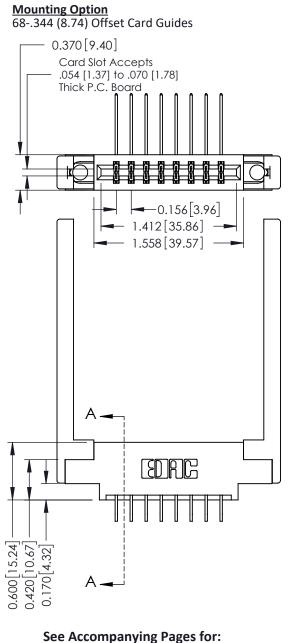

**Contact Bend Details** 

**Mounting Options** 

**Contact Detail** 

559-90 Degree Bend (Code 541 Contacts) .156 [3.96] Contact Spacing x .200 [5.08] Row Spacing

DO NOT MAKE MANUAL REVISIONS TO MASTER.

THIS IS A C.A.D. GENERATED DRAWING

337 ENG MASTER

ACAD REFERENCE NO.

Point of Contact Card Slot

0.330 [8.38] 0.160[4.06]

Part Number: 337-016-559-868

YOUR CONNECTION TO QUALITY & SERVICE

ISSUE NUMBER

ORIGINAL