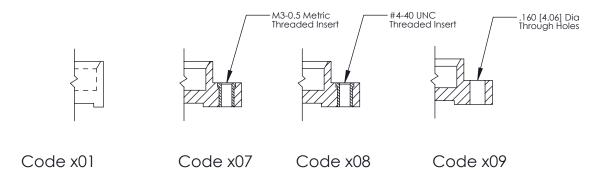

J.LEE

THIS IS A C.A.D. GENERATED DRAWING
DO NOT MAKE MANUAL REVISIONS TO MASTER.

ISSUE NUMBER

ORIGINAL

1

| 325 Card Edge Connector<br>Mounting Options |                                                                                                        | ACAD REFERENCE NO. 325 ENG MASTER |             |         |           |  |
|---------------------------------------------|--------------------------------------------------------------------------------------------------------|-----------------------------------|-------------|---------|-----------|--|
|                                             |                                                                                                        | DRAWN:                            | J.LEE       | DATE: O | CT. 06/09 |  |
|                                             |                                                                                                        | CHECKED:                          |             | DATE:   |           |  |
|                                             | THESE DRAWINGS AND SPECIFICATIONS                                                                      | SCALE:                            | NTS         | SHEET : | 2 OF 2    |  |
| I   ZII   III                               | ARE THE PROPERTY OF EDAC INC.,AND<br>SHALL NOT BE REPRODUCED,OR COPIED<br>OR USED AS THE BASIS FOR THE | DRAWING                           | NUMBER      |         | ISSUE     |  |
| YOUR CONNECTION TO QUALITY & SERVICE        | MANUFACTURE OR SALE OF APPARATUS                                                                       | 3                                 | 25 Assembly |         | 1         |  |