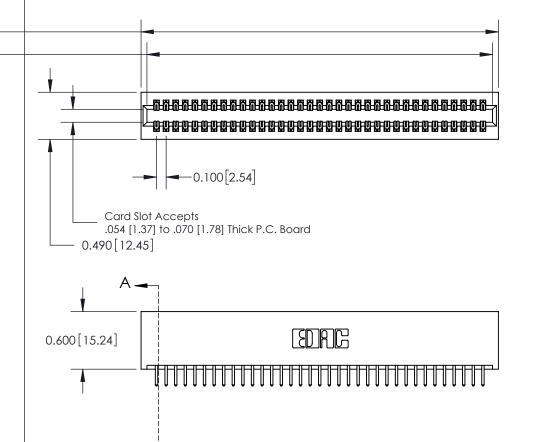

**Mounting Option** 01-No Mounting Lugs **Contact Detail** 

520-P.C. Tail .025 Sq.(0.64 Sq.) - Tail LG=.175(4.45) .100 [2.54] Contact Spacing x .300 [7.62] Row Spacing

0.600[15.24] SECTION A-A

325 ENG MASTER

DATE: OCT. 06/09

See Accompanying Page for: **Mounting Options** 

325 Card Edge Connector Part Number: 325-070-520-201

YOUR CONNECTION TO QUALITY & SERVICE

| SCALE: NTS     |   | SHEET | 1 OF | 2  |
|----------------|---|-------|------|----|
| DRAWING NUMBER | 2 |       | ISSL | JΕ |
| 325 Assembly   |   |       | 1    |    |