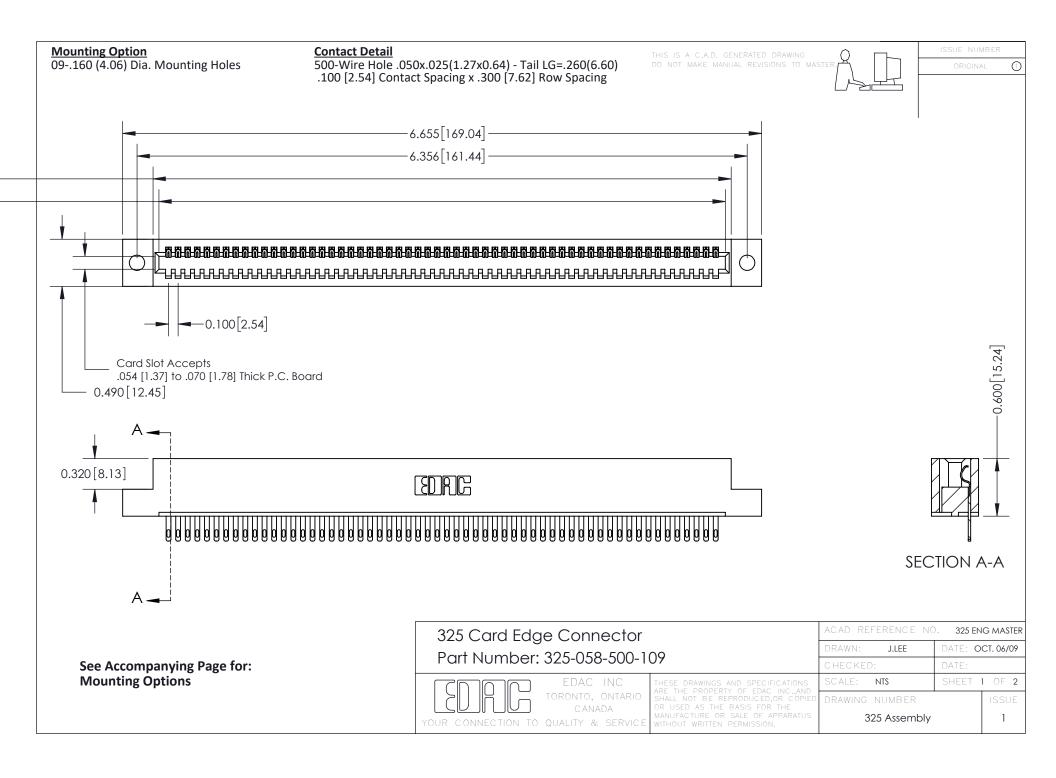

THIS IS A C.A.D. GENERATED DRAWING
DO NOT MAKE MANUAL REVISIONS TO MASTER.



ISSUE NUMBER

ORIGINAL

1



| 325 Card Edge Connector<br>Mounting Options |                                                                                                                                                                                                 | ACAD REFERENCE NO. 325 ENG MASTER |             |         |           |
|---------------------------------------------|-------------------------------------------------------------------------------------------------------------------------------------------------------------------------------------------------|-----------------------------------|-------------|---------|-----------|
|                                             |