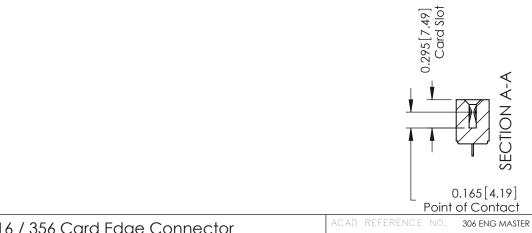

## **See Accompanying Pages for:**

- Mounting Options
- Features and Specifications

| 306 / 316 / 356 Card Edge Connector<br>Part Number: 306-010-521-108 |                                                                                                                                                                                                 | ACAD REFERENCE NO. 306 ENG MASTE |             |          |           |
|---------------------------------------------------------------------|-------------------------------------------------------------------------------------------------------------------------------------------------------------------------------------------------|----------------------------------|-------------|----------|-----------|
|                                                                     |                                                                                                                                                                                                 | DRAWN:                           | J.LEE       | DATE: SE | PT. 14/09 |
|                                                                     |                                                                                                                                                                                                 | CHECKED                          | ):          | DATE:    |           |
| TORONTO, ONTARIO                                                    | THESE DRAWINGS AND SPECIFICATIONS ARE THE PROPERTY OF EDAC INC.,AND SHALL NOT BE REPRODUCED,OR COPIED OR USED AS THE BASIS FOR THE MANUFACTURE OR SALE OF APPARATUS WITHOUT WRITTEN PERMISSION. | SCALE:                           | NTS         | SHEET    | 1 OF 2    |
|                                                                     |                                                                                                                                                                                                 | DRAWING                          | NUMBER      |          | ISSUE     |
|                                                                     |                                                                                                                                                                                                 | 3                                | 06 Assembly |          | 1         |