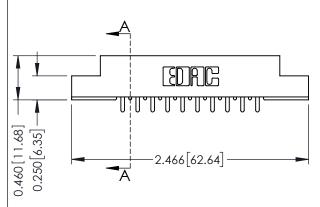

## **Contact Detail**

521-P.C. Tail .037x.015(0.94x0.38) - Tail LG.=.125(3.18) .156 [3.96] Contact Spacing with Single Centreline Row

THIS IS A C.A.D. GENERATED DRAWING

ORIGINAL

## **See Accompanying Pages for:**

- Mounting Options
- Features and Specifications

| 306 / 316 / 356 Card Edge Connector<br>Part Number: 306-010-521-108 |                                                                                                                                                                                                 | ACAD REFERENCE NO. 306 ENG MASTE |             |          |           |
|---------------------------------------------------------------------|-------------------------------------------------------------------------------------------------------------------------------------------------------------------------------------------------|----------------------------------|-------------|----------|-----------|
|                                                                     |                                                                                                                                                                                                 | DRAWN:                           | J.LEE       | DATE: SE | PT. 14/09 |
|                                                                     |                                                                                                                                                                                                 | CHECKED                          | ):          | DATE:    |           |
| TORONTO, ONTARIO                                                    | THESE DRAWINGS AND SPECIFICATIONS ARE THE PROPERTY OF EDAC INC.,AND SHALL NOT BE REPRODUCED,OR COPIED OR USED AS THE BASIS FOR THE MANUFACTURE OR SALE OF APPARATUS WITHOUT WRITTEN PERMISSION. | SCALE:                           | NTS         | SHEET    | 1 OF 2    |
|                                                                     |                                                                                                                                                                                                 | DRAWING                          | NUMBER      |          | ISSUE     |
|                                                                     |                                                                                                                                                                                                 | 3                                | 06 Assembly |          | 1         |