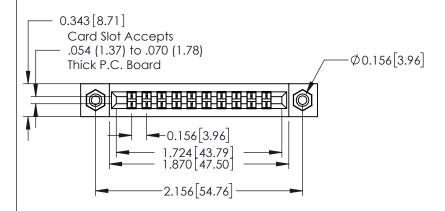

## **Contact Detail**

521-P.C. Tail .037x.015(0.94x0.38) - Tail LG.=.125(3.18) .156 [3.96] Contact Spacing with Single Centreline Row

THIS IS A C.A.D. GENERATED DRAWING

ORIGINAL

## **See Accompanying Pages for:**

- Mounting Options
- Features and Specifications

| 306 / 316 / 356 Card Edge Connector<br>Part Number: 306-010-521-108 |                                                                                                                                                                                                 | ACAD REFERENCE NO. 306 ENG MASTE |             |          |           |
|---------------------------------------------------------------------|-------------------------------------------------------------------------------------------------------------------------------------------------------------------------------------------------|----------------------------------|-------------|----------|-----------|
|                                                                     |                                                                                                                                                                                                 | DRAWN:                           | J.LEE       | DATE: SE | PT. 14/09 |
|                                                                     |                                                                                                                                                                                                 | CHECKED                          | ):          | DATE:    |           |
| TORONTO, ONTARIO                                                    | THESE DRAWINGS AND SPECIFICATIONS ARE THE PROPERTY OF EDAC INC.,AND SHALL NOT BE REPRODUCED,OR COPIED OR USED AS THE BASIS FOR THE MANUFACTURE OR SALE OF APPARATUS WITHOUT WRITTEN PERMISSION. | SCALE:                           | NTS         | SHEET    | 1 OF 2    |
|                                                                     |                                                                                                                                                                                                 | DRAWING                          | NUMBER      |          | ISSUE     |
|                                                                     |                                                                                                                                                                                                 | 3                                | 06 Assembly |          | 1         |