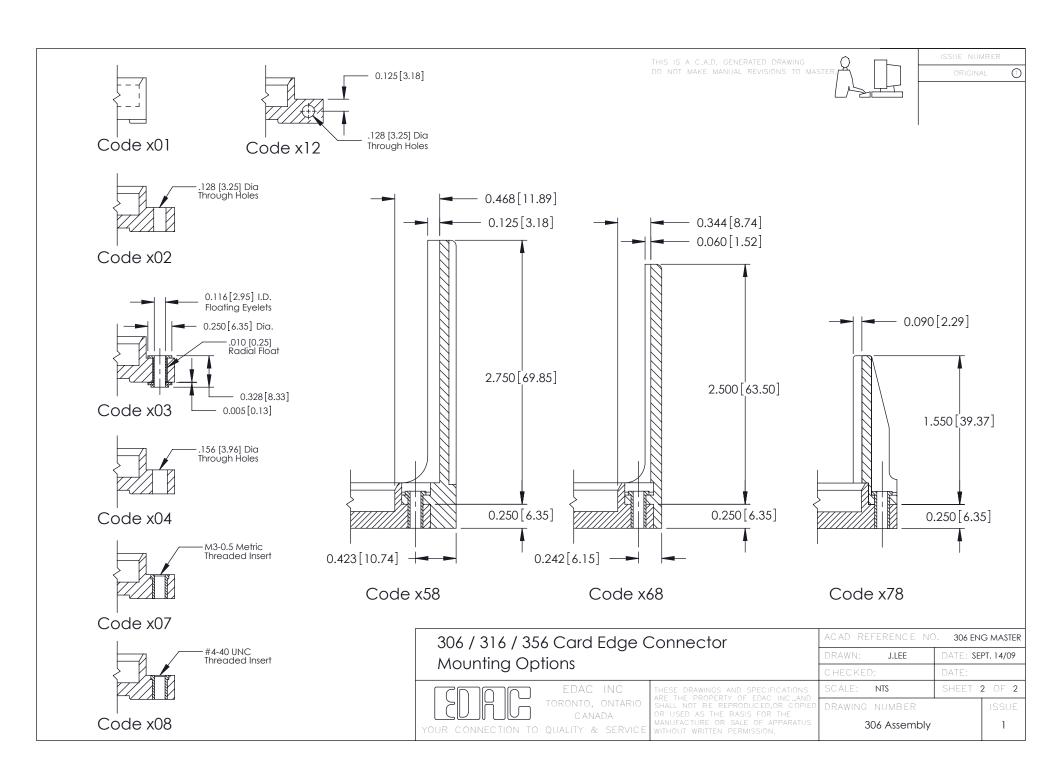

## **Mounting Option**

108-#4-40 Unified Threaded Inserts

## **See Accompanying Pages for:**

- Mounting Options
- Features and Specifications

| 306 / 316 / 356 Card Edge Connector<br>Part Number: 306-010-521-108 |                                                                                                                                                                                                 | ACAD REFERENCE NO. 306 ENG MASTE |             |          |           |
|---------------------------------------------------------------------|-------------------------------------------------------------------------------------------------------------------------------------------------------------------------------------------------|----------------------------------|-------------|----------|-----------|
|                                                                     |                                                                                                                                                                                                 | DRAWN:                           | J.LEE       | DATE: SE | PT. 14/09 |
|                                                                     |                                                                                                                                                                                                 | CHECKED                          | ):          | DATE:    |           |
| TORONTO, ONTARIO                                                    | THESE DRAWINGS AND SPECIFICATIONS ARE THE PROPERTY OF EDAC INC.,AND SHALL NOT BE REPRODUCED,OR COPIED OR USED AS THE BASIS FOR THE MANUFACTURE OR SALE OF APPARATUS WITHOUT WRITTEN PERMISSION. | SCALE:                           | NTS         | SHEET    | 1 OF 2    |
|                                                                     |                                                                                                                                                                                                 | DRAWING                          | NUMBER      |          | ISSUE     |
|                                                                     |                                                                                                                                                                                                 | 3                                | 06 Assembly |          | 1         |