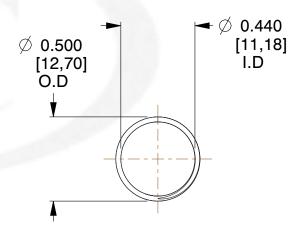

## **NOTES:**

1. Material : Stainless Steel 2. Finish : Glod Irridite

3. Ends : Closed and Ground

4. Total Coils: 10.000

Sugg. Max. Deflection: 1.100 (in)
 Sugg. Max. Load: 2.300 (lbs)

7. All Drawing Dimensions are in Inches [mm]