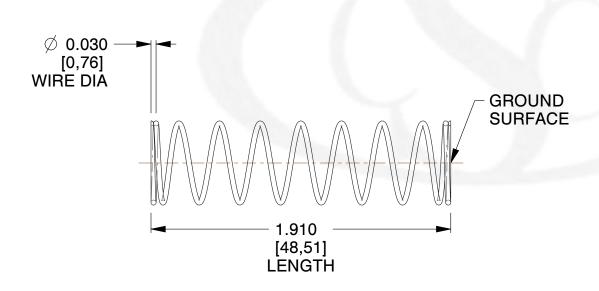

## **NOTES:**

1. Material : Stainless Steel 2. Finish : Glod Irridite

3. Ends : Closed and Ground

4. Total Coils: 10.000

Sugg. Max. Deflection: 1.100 (in)
 Sugg. Max. Load: 2.300 (lbs)

7. All Drawing Dimensions are in Inches [mm]