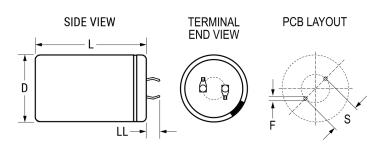

Click here for the 3D model.

| Dimensions |               |
|------------|---------------|
| D          | 25mm +/-0.5mm |
| L          | 30mm +/-1mm   |
| S          | 10mm +/-0.1mm |
| LL         | 6.3mm +/-1mm  |
| F          | 2mm +/-0.1mm  |