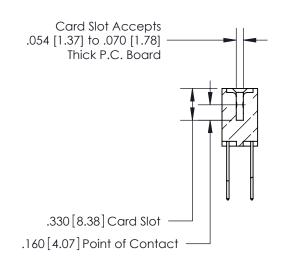

**Contact Code 560** 

INSULATOR MATERIAL: THERMOPLASTIC POLYESTER, UL 94V-0 CONTACT MATERIAL; COPPER, NICKEL, TIN ALLOY CA-725 CONTACT PLATING: GOLD ON THE MATING AREA, TIN-LEAD ON THE CONTACT TAILS, NICKEL UNDERPLATE

**Contact Code 558** 

## 846/896 SERIES HIGH TEMP CARD EDGE CONNECTOR CONTACT CODE 555,556,558,559,560 DIMENSIONS

.150 [3.81]

YOUR CONNECTION TO QUALITY & SERVICE

**Contact Code 559** 

**EDAC INC** TORONTO, ONTARIO CANADA

THESE DRAWINGS AND SPECIFICATIONS ARE THE PROPERTY OF EDAC INC.,AND SHALL NOT BE REPRODUCED, OR COPIED OR USED AS THE BASIS FOR THE MANUFACTURE OR SALE OF APPARATUS WITHOUT WRITTEN PERMISSION.