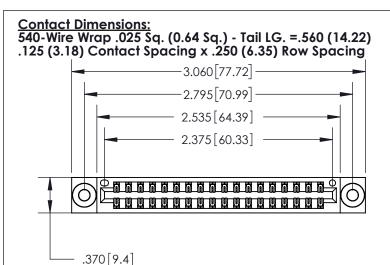

ACAD REFERENCE NO.

846/896 SERIES HIGH TEMP CARD EDGE CONNECTOR PART NUMBER: 896-036-540-203

**EDAC INC** TORONTO, ONTARIO CANADA

THESE DRAWINGS AND SPECIFICATIONS ARE THE PROPERTY OF EDAC INC.,AND SHALL NOT BE REPRODUCED, OR COPIED OR USED AS THE BASIS FOR THE MANUFACTURE OR SALE OF APPARATUS WITHOUT WRITTEN PERMISSION.

## 846/896 SERIES HIGH TEMP CARD EDGE CONNECTOR CONTACT CODE 555,556,558,559,560 DIMENSIONS

.150 [3.81]

YOUR CONNECTION TO QUALITY & SERVICE

**Contact Code 559** 

**EDAC INC** TORONTO, ONTARIO CANADA

THESE DRAWINGS AND SPECIFICATIONS ARE THE PROPERTY OF EDAC INC.,AND SHALL NOT BE REPRODUCED, OR COPIED OR USED AS THE BASIS FOR THE MANUFACTURE OR SALE OF APPARATUS WITHOUT WRITTEN PERMISSION.