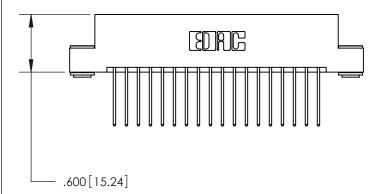

ACAD REFERENCE NO.

846/896 SERIES HIGH TEMP CARD EDGE CONNECTOR PART NUMBER: 896-036-540-203

**EDAC INC** TORONTO, ONTARIO CANADA

THESE DRAWINGS AND SPECIFICATIONS ARE THE PROPERTY OF EDAC INC.,AND SHALL NOT BE REPRODUCED, OR COPIED OR USED AS THE BASIS FOR THE MANUFACTURE OR SALE OF APPARATUS WITHOUT WRITTEN PERMISSION.

846-ENG-MASTER

THIS IS A C.A.D. GENERATED DRAWING DO NOT MAKE MANUAL REVISIONS TO MASTER.

ISSUE NUMBER

.165[4.19]

.375 [9.54]

ORIGINAL

1

.060 [1.52] .125(3.18) to .210(5.33) **Outside Tails** .125(3.18) to .210(5.33) **Outside Tails** 