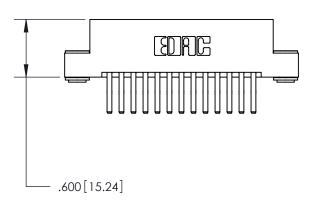

THIS IS A C.A.D. GENERATED DRAWING DO NOT MAKE MANUAL REVISIONS TO MASTER.

ISSUE NUMBER ORIGINAL

846/896 SERIES HIGH TEMP CARD EDGE CONNECTOR PART NUMBER: 896-026-560-203

**EDAC INC** TORONTO, ONTARIO CANADA