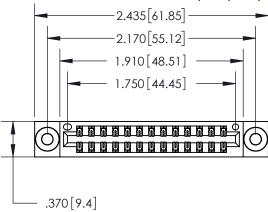

THIS IS A C.A.D. GENERATED DRAWING DO NOT MAKE MANUAL REVISIONS TO MASTER.

ISSUE NUMBER ORIGINAL

846/896 SERIES HIGH TEMP CARD EDGE CONNECTOR PART NUMBER: 896-026-560-203

**EDAC INC** TORONTO, ONTARIO CANADA

<u>Contact Dimensions:</u> 560-Extender Board Bend (Code 523 Contacts) See Sheet 2 for Contact Code 555, 556, 558, 559, 560 Dimensions

- INSULATOR MATERIAL: THERMOPLASTIC POLYESTER, UL 94V-0 CONTACT MATERIAL; COPPER, NICKEL, TIN ALLOY CA-725
- CONTACT PLATING: GOLD ON THE MATING AREA, TIN-LEAD ON THE CONTACT TAILS, NICKEL UNDERPLATE