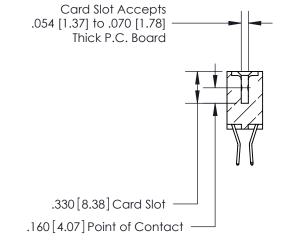

**Contact Code 560** 

INSULATOR MATERIAL: THERMOPLASTIC POLYESTER, UL 94V-0 CONTACT MATERIAL; COPPER, NICKEL, TIN ALLOY CA-725 CONTACT PLATING: GOLD ON THE MATING AREA, TIN-LEAD ON THE CONTACT TAILS, NICKEL UNDERPLATE

**Contact Code 558** 

## 846/896 SERIES HIGH TEMP CARD EDGE CONNECTOR CONTACT CODE 555,556,558,559,560 DIMENSIONS

.150 [3.81]

YOUR CONNECTION TO QUALITY & SERVICE

**Contact Code 559** 

**EDAC INC** TORONTO, ONTARIO CANADA

THESE DRAWINGS AND SPECIFICATIONS ARE THE PROPERTY OF EDAC INC.,AND SHALL NOT BE REPRODUCED, OR COPIED OR USED AS THE BASIS FOR THE MANUFACTURE OR SALE OF APPARATUS WITHOUT WRITTEN PERMISSION.