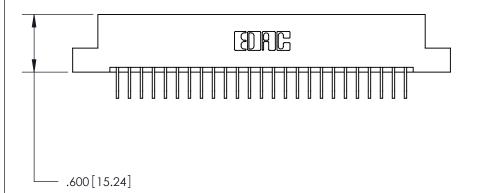

Card Slot Accepts .054 [1.37] to .070 [1.78] Thick P.C. Board

846/896 SERIES HIGH TEMP CARD EDGE CONNECTOR PART NUMBER: 896-025-558-108

YOUR CONNECTION TO QUALITY & SERVICE

**EDAC INC** TORONTO, ONTARIO CANADA