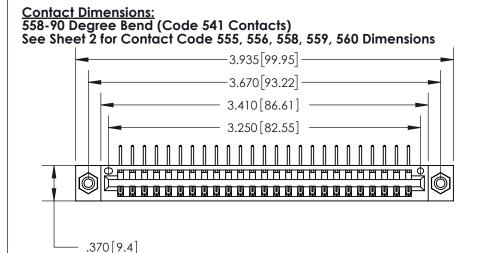

Card Slot Accepts .054 [1.37] to .070 [1.78] Thick P.C. Board

846/896 SERIES HIGH TEMP CARD EDGE CONNECTOR PART NUMBER: 896-025-558-108

YOUR CONNECTION TO QUALITY & SERVICE

**EDAC INC** TORONTO, ONTARIO CANADA