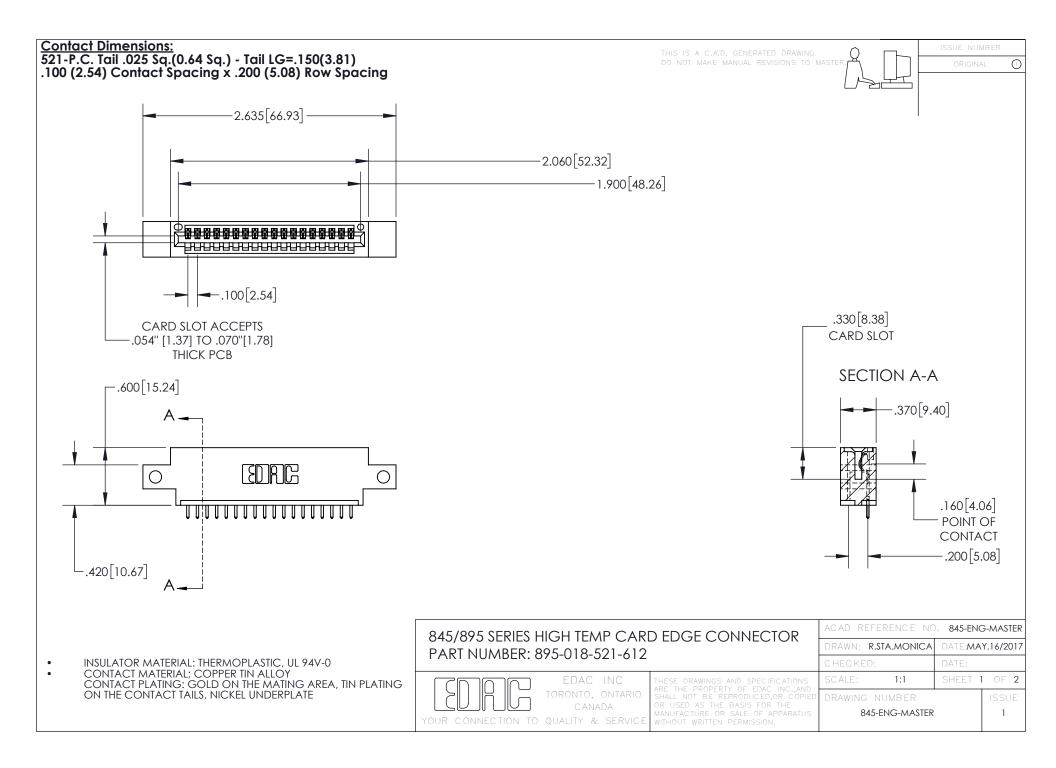

## 845/895 SERIES HIGH TEMP CARD EDGE CONNECTOR CONTACT CODE 555,556,558,559,560 DIMENSIONS

YOUR CONNECTION TO QUALITY & SERVICE

Contact Code 559

|   | ACAD REFERENCE NO. 845-ENG-MASTER |                  |  |
|---|-----------------------------------|------------------|--|
|   | DRAWN: R.STA.MONICA               | DATE:MAY.16/2017 |  |
|   | CHECKED:                          | DATE:            |  |
|   | SCALE: 1:1                        | SHEET 2 OF 2     |  |
| D | DRAWING NUMBER                    | ISSUE            |  |