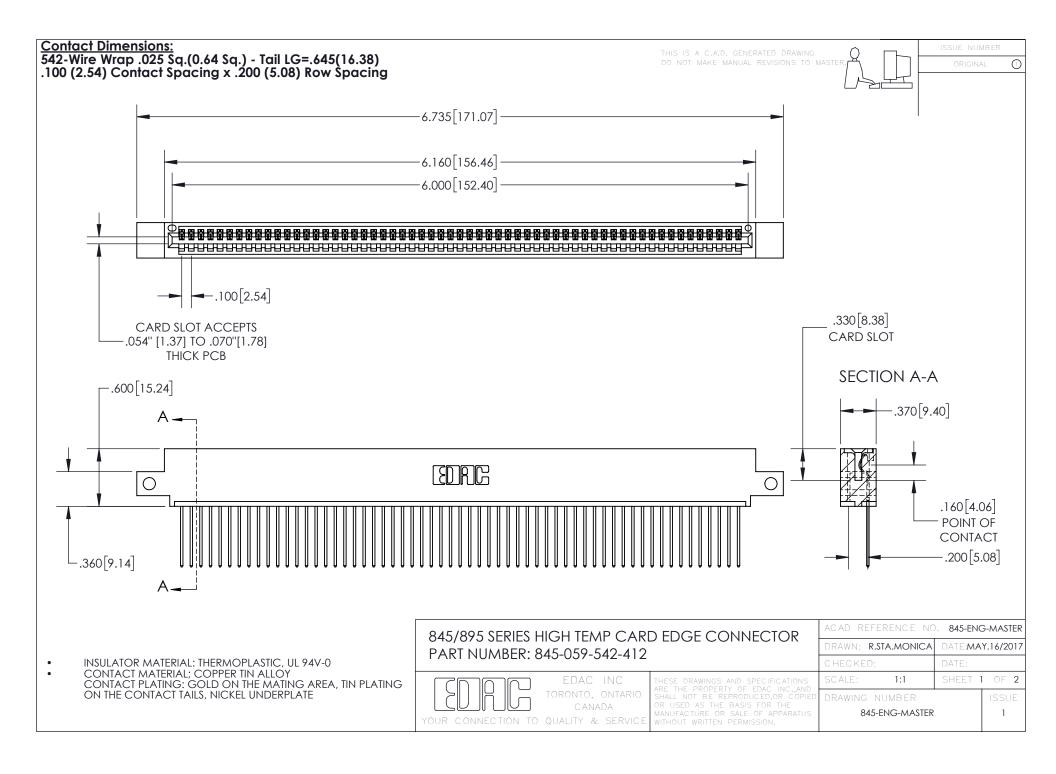

INSULATOR MATERIAL: THERMOPLASTIC POLYESTER, UL 94V-0 DAP MATERIAL AVAILABLE UPON REQUEST

**Contact Code 558** 

CONTACT MATERIAL; COPPER ALLOY CONTACT PLATING: GOLD ON THE MATING AREA, TIN PLATING ON THE CONTACT TAILS, NICKEL UNDERPLATE

## 845/895 SERIES HIGH TEMP CARD EDGE CONNECTOR CONTACT CODE 555,556,558,559,560 DIMENSIONS

YOUR CONNECTION TO QUALITY & SERVICE

Contact Code 559

|   | ACAD REFERENCE NO. 845-ENG-MASTER |                  |  |
|---|-----------------------------------|------------------|--|
|   | DRAWN: R.STA.MONICA               | DATE:MAY.16/2017 |  |
|   | CHECKED:                          | DATE:            |  |
|   | SCALE: 1:1                        | SHEET 2 OF 2     |  |
| D | DRAWING NUMBER                    | ISSUE            |  |

Contact Code 560