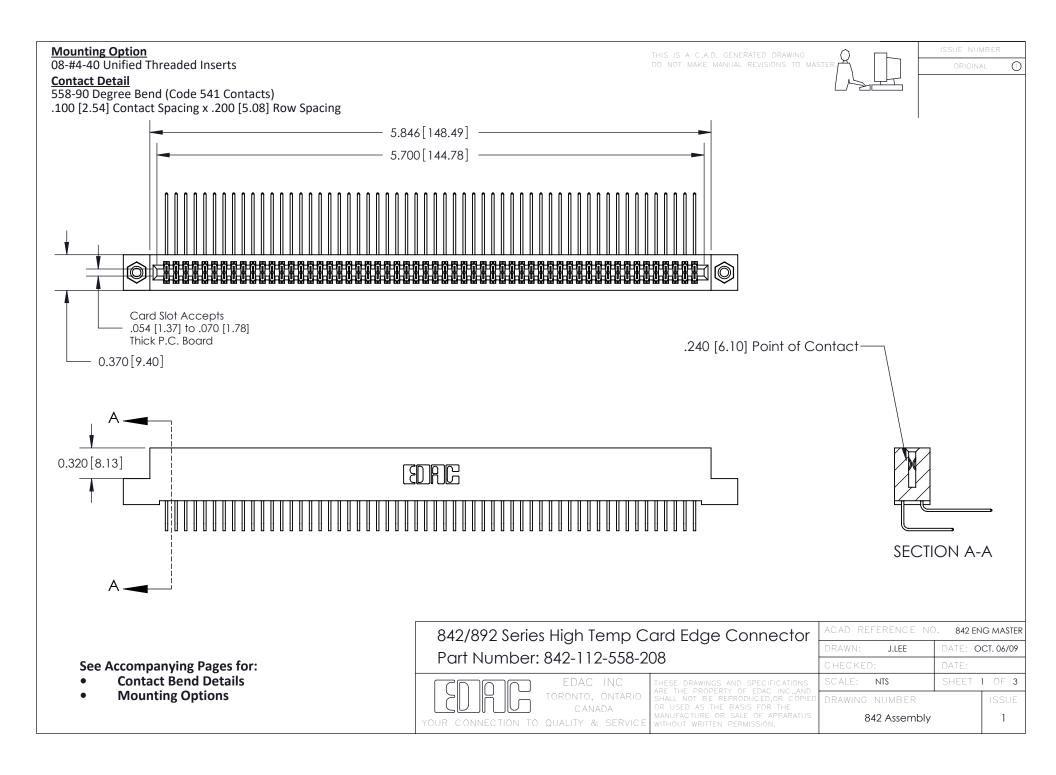

THIS IS A C.A.D. GENERATED DRAWING DO NOT MAKE MANUAL REVISIONS TO MASTER

ORIGINAL (1)



| 842/892 Series High Temp Card Edge Connector<br>Contact Bend Detail |                                                                                                 | ACAD REFERENCE NO. 842 ENG MASTER |             |                  |        |
|---------------------------------------------------------------------|-------------------------------------------------------------------------------------------------|-----------------------------------|-------------|------------------|--------|
|                                                                     |                                                                                                 | DRAWN:                            | J.LEE