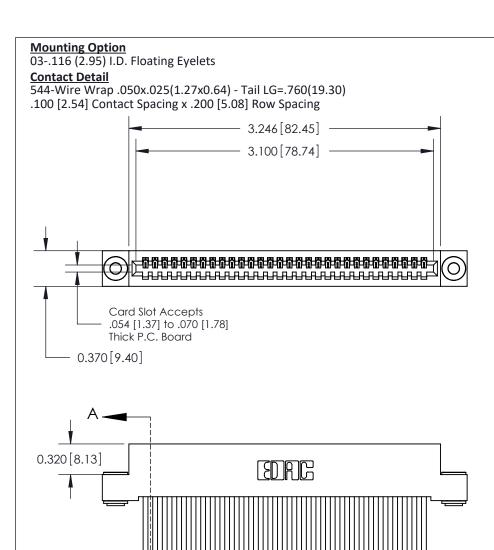

## See Accompanying Pages for:

- Contact Bend Details
- Mounting Options

842/892 Series High Temp Card Edge Connector Part Number: 842-030-544-103

EDAC INC TORONTO, ONTARIO CANADA

YOUR CONNECTION TO QUALITY & SERVICE

THIS IS A C.A.D. GENERATED DRAWING DO NOT MAKE MANUAL REVISIONS TO MASTER

ISSUE NUMBER

ORIGINAL

1

| 842/892 Series High Temp Card Edge Co<br>Mounting Options  | DRAWN: J.LEE DATE: OCT. 06/09  CHECKED: DATE: |
|------------------------------------------------------------|-----------------------------------------------|
| EDAC INC THESE DRAWINGS AND S ARE THE PROPERTY OF          |                                               |
|                                                            | DUCED,OR COPIED DRAWING NUMBER ISSUE          |
| YOUR CONNECTION TO QUALITY & SERVICE WITHOUT WRITTEN PERMI |                                               |