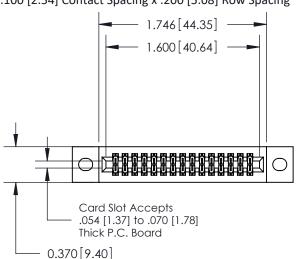

.240 [6.10] Point of Contact-

842/892 Series High Temp Card Edge Connector Part Number: 842-030-542-202

| ACAD REFERENCE NO. 842 ENG MASTER |                  |  |  |
|-----------------------------------|------------------|--|--|
| DRAWN: J.LEE                      | DATE: OCT. 06/09 |  |  |
| CHECKED:                          | DATE:            |  |  |
| SCALE: NTS                        | SHEET 1 OF 3     |  |  |
| DRAWING NUMBER                    | ISSUE            |  |  |

## **Contact Detail**

542-Wire Wrap .025 Sq.(0.64 Sq.) - Tail LG=.655(16.64) .100 [2.54] Contact Spacing x .200 [5.08] Row Spacing

**See Accompanying Pages for:** 

- **Contact Bend Details**
- **Mounting Options**