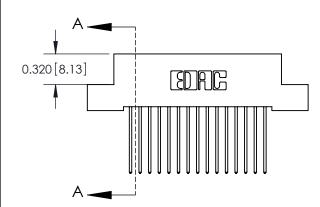

**SECTION A-A** 

842 Assembly

THIS IS A C.A.D. GENERATED DRAWING DO NOT MAKE MANUAL REVISIONS TO MASTER

ORIGINAL (1)

| 842/892 Series High Temp Card Edge Connector<br>Contact Bend Detail           |                                                                 | ACAD REFERENCE NO. 842 ENG MASTER |             |                  |       |
|-------------------------------------------------------------------------------|-----------------------------------------------------------------|-----------------------------------|-------------|------------------|-------|
|                                                                               |                                                                 | DRAWN:                            | J.LEE       | DATE: OCT. 06/09 |       |
|                                                                               |                                                                 | CHECKED:                          |             | DATE:            |       |
| EDAC INC THESE DRAWINGS AND SPECIFICATIONS ARE THE PROPERTY OF EDAC INC., AND | SCALE:                                                          | NTS                               | SHEET :     | 2 OF 3           |       |
| TORONTO, ONTARIO                                                              | SHALL NOT BE REPRODUCED, OR COPIED OR USED AS THE BASIS FOR THE | DRAWING                           | NUMBER      |                  | ISSUE |
| YOUR CONNECTION TO QUALITY & SERVICE                                          | MANUFACTURE OR SALE OF APPARATUS                                |                                   | 42 Assembly |                  | 1     |