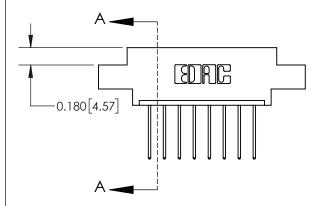

## **Contact Detail**

540-Wire Wrap .025 Sq.(0.64 Sq.) - Tail LG=.560(14.22) .156 [3.96] Contact Spacing x .200 [5.08] Row Spacing

**See Accompanying Page for:** 

**Contact Bend Details** 

THIS IS A C.A.D. GENERATED DRAWING DO NOT MAKE MANUAL REVISIONS TO MASTER.