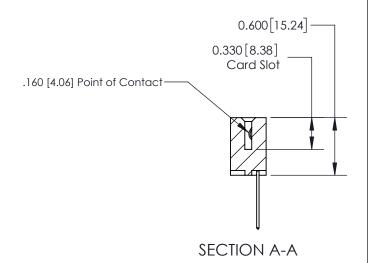

ISSUE NUMBER

ORIGINAL

1

| 837/887 Series High Temp Card Edge Connector<br>Contact Bend Detail |                                                                                   | ACAD REFERENCE NO. | 837 ENG MASTER   |               |
|---------------------------------------------------------------------|-----------------------------------------------------------------------------------|--------------------|------------------|---------------|
|                                                                     |                                                                                   | DRAWN: J.LEE       | DATE: OCT. 06/09 |               |
|                                                                     |                                                                                   | CHECKED:           | DATE:            |               |
| EDAC INC                                                            | NTO, ONTARIO  ARE THE PROPERTY OF EDAC INC.,AND SHALL NOT BE REPRODUCED,OR COPIED | SCALE: NTS         | SHEET            | 2 <b>OF</b> 2 |
| TORONTO, ONTARIO CANADA                                             |                                                                                   | DRAWING NUMBER     | •                | ISSUE         |
| MANUFACTU                                                           | MANUFACTURE OR SALE OF APPARATUS WITHOUT WRITTEN PERMISSION.                      | 837 Assembly       |                  | 1             |