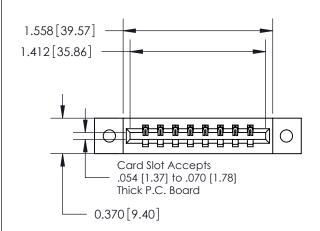

**Mounting Option** 

02-.128 (3.25) Dia. Mounting Holes

## **Contact Detail**

540-Wire Wrap .025 Sq.(0.64 Sq.) - Tail LG=.560(14.22) .156 [3.96] Contact Spacing x .200 [5.08] Row Spacing





**See Accompanying Page for:** 

**Contact Bend Details** 

THIS IS A C.A.D. GENERATED DRAWING DO NOT MAKE MANUAL REVISIONS TO MASTER.



ISSUE NUMBER

ORIGINAL



837/887 Series High Temp Card Edge Connector Part Number: 837-008-540-602



**EDAC INC** TORONTO, ONTARIO CANADA

THESE DRAWINGS AND SPECIFICATIONS ARE THE PROPERTY OF EDAC INC.,AND SHALL NOT BE REPRODUCED, OR COPIED OR USED AS THE BASIS FOR THE MANUFACTURE OR SALE OF APPARATUS WITHOUT WRITTEN PERMISSION.

| ACAD REFERENCE NO. 837 ENG MAST |                  |  |  |
|---------------------------------|------------------|--|--|
| DRAWN: J.LEE                    | DATE: OCT. 06/09 |  |  |
| CHECKED:                        | DATE:            |  |  |
| SCALE: NTS                      | SHEET 1 OF 2     |  |  |
| DRAWING NUMBER