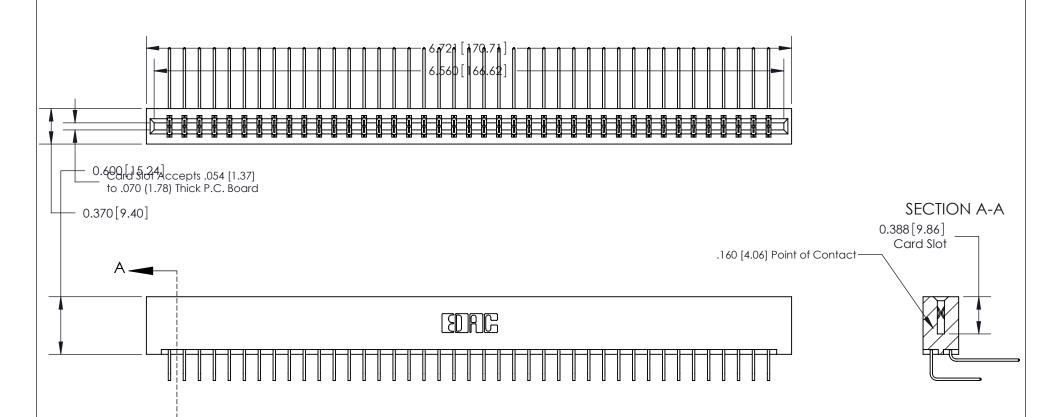

1

**See Accompanying Page for:** 

- **Bend Detail**
- **Mounting Options**

833 Series High Temp Card Edge Connector Part Number: 833-082-558-201

**EDAC INC** TORONTO, ONTARIO CANADA

THESE DRAWINGS AND SPECIFICATIONS ARE THE PROPERTY OF EDAC INC.,AND SHALL NOT BE REPRODUCED, OR COPIED OR USED AS THE BASIS FOR THE MANUFACTURE OR SALE OF APPARATUS WITHOUT WRITTEN PERMISSION.