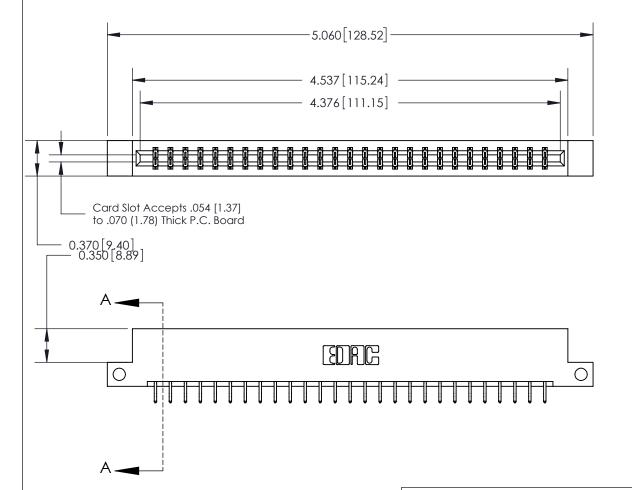

## **See Accompanying Page for:**

- **Bend Detail**
- **Mounting Options**

833 Series High Temp Card Edge Connector Part Number: 833-054-556-212

**EDAC INC** TORONTO, ONTARIO CANADA

THESE DRAWINGS AND SPECIFICATIONS ARE THE PROPERTY OF EDAC INC.,AND SHALL NOT BE REPRODUCED, OR COPIED OR USED AS THE BASIS FOR THE MANUFACTURE OR SALE OF APPARATUS WITHOUT WRITTEN PERMISSION.

| ACAD REFERENCE NO. | 833 ENG MASTER   |  |  |
|--------------------|------------------|--|--|
| DRAWN: J.LEE       | DATE: OCT. 14/09 |  |  |
| CHECKED:           | DATE:            |  |  |
| SCALE: NTS         | SHEET 1 OF 3     |  |  |
| DRAWING NUMBER     | ISSUE            |  |  |
| 833 Assembly       | 1                |  |  |