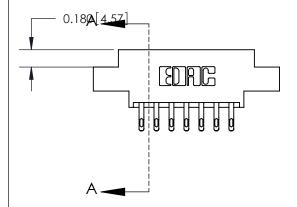

## **Contact Detail**

555-Extender Board Bend (Code 500 Contacts)

.156 [3.96] Contact Spacing x .200 [5.08] Row Spacing

ORIGINAL (1)

ORIGINAL

| 833 Series High Temp Card                                    | ACAD REFERENCE NO.                                                                                                                                            | 833 ENC        | MASTER   |               |
|--------------------------------------------------------------|---------------------------------------------------------------------------------------------------------------------------------------------------------------|----------------|----------|---------------|
| Contact Bend Detail                                          |                                                                                                                                                               |                | DATE: OC | T. 14/09      |
| Confact Bend Defail                                          |                                                                                                                                                               | CHECKED:       | DATE:    |               |
| EDAC INC                                                     | THESE DRAWINGS AND SPECIFICATIONS                                                                                                                             | SCALE: NTS     | SHEET 2  | 2 <b>OF</b> 3 |
| TORONTO, ONTARIO CANADA YOUR CONNECTION TO QUALITY & SERVICE | ARE THE PROPERTY OF EDAC INC.,AND SHALL NOT BE REPRODUCED,OR COPIED OR USED AS THE BASIS FOR THE MANUFACTURE OR SALE OF APPARATUS WITHOUT WRITTEN PERMISSION. | DRAWING NUMBER |          | ISSUE         |
|                                                              |                                                                                                                                                               | 833 Assembly   |          | 1             |