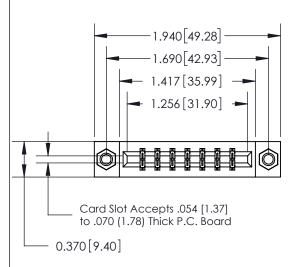

## **See Accompanying Page for:**

- **Bend Detail**
- **Mounting Options**

THIS IS A C.A.D. GENERATED DRAWING DO NOT MAKE MANUAL REVISIONS TO MASTER.

ISSUE NUMBER 1 ORIGINAL

| 833 Series High Temp Card Edge Connector |
|------------------------------------------|
| Part Number: 833-014-555-807             |

**EDAC INC** TORONTO, ONTARIO CANADA

THESE DRAWINGS AND SPECIFICATIONS ARE THE PROPERTY OF EDAC INC.,AND SHALL NOT BE REPRODUCED, OR COPIED OR USED AS THE BASIS FOR THE MANUFACTURE OR SALE OF APPARATUS WITHOUT WRITTEN PERMISSION.

| ACAD REFERENCE NO. | 833 ENG MASTER   |  |  |
|--------------------|------------------|--|--|
| DRAWN: J.LEE       | DATE: OCT. 14/09 |  |  |
| CHECKED:           | DATE:            |  |  |
| SCALE: NTS         | SHEET 1 OF 3     |  |  |
| DRAWING NUMBER     | ISSUE            |  |  |
| 833 Assembly       | 1                |  |  |