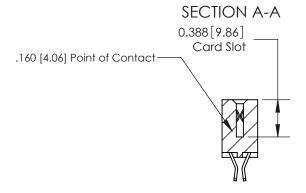

## **Contact Detail**

555-Extender Board Bend (Code 500 Contacts)

.156 [3.96] Contact Spacing x .200 [5.08] Row Spacing

ORIGINAL (1)

ORIGINAL

| 833 Series High Temp Card                                    | ACAD REFERENCE NO.                                                                                                                                            | 833 ENC        | MASTER   |               |
|--------------------------------------------------------------|---------------------------------------------------------------------------------------------------------------------------------------------------------------|----------------|----------|---------------|
| Contact Bend Detail                                          |                                                                                                                                                               |                | DATE: OC | T. 14/09      |
| Confact Bend Defail                                          |                                                                                                                                                               | CHECKED:       | DATE:    |               |
| EDAC INC                                                     | THESE DRAWINGS AND SPECIFICATIONS                                                                                                                             | SCALE: NTS     | SHEET 2  | 2 <b>OF</b> 3 |
| TORONTO, ONTARIO CANADA YOUR CONNECTION TO QUALITY & SERVICE | ARE THE PROPERTY OF EDAC INC.,AND SHALL NOT BE REPRODUCED,OR COPIED OR USED AS THE BASIS FOR THE MANUFACTURE OR SALE OF APPARATUS WITHOUT WRITTEN PERMISSION. | DRAWING NUMBER |          | ISSUE         |
|                                                              |                                                                                                                                                               | 833 Assembly   |          | 1             |